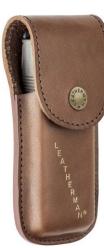

# HERITAGE SHEATH M

832594 0037447004193

Heavy-duty stitching, premium leather, and a reinforced custom snap that provides added durability and integrity. Finished with a foil stamped logo. Made in the USA.

#### DETAILS

Show off your favorite tool with a Heritage Sheath.The premium leather Heritage Sheath has been engineered for high performance and built to last. Sheath has a foil stamped logo and custom snap. Made in the USA.