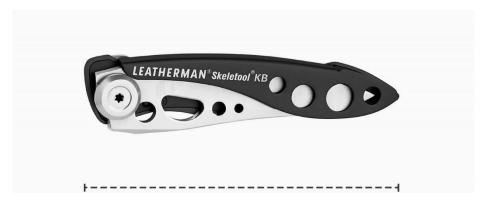

# SKELETOOL® KB

832385

0037447696480





## **TOOLS INCLUDED**

01 420HC Blade

02 Bottle Opener



# **FEATURES**

01 Locking Blade

Lock your knife blade into place and unlock to fold it away for a safer way to work.

02 Replaceable Pocket Clip

Use this clip to attach your multi-tool to a pocket or belt loop. Remove the clip if you prefer.







8.7 CM

CLOSED LENGTH: 3.45 IN. | 8.7 CM.

## **DETAILS**

Weighing just 1.3 ounces, the Skeletool KB is a great addition to your pocket. Slice through work with ease, then pop open a cold one with the BottleClip. Backed by the Leatherman 25-year warranty. Sheath sold separately.

#### WARRANTY

We take extraordinary measures so your Leatherman product will give you many years of dependable service. If it doesn't, we will gladly repair or replace it, at our discretion, with one of equal or greater value under our 25-year guarantee. This warranty does not cover abuse, alteration, theft, loss, or unauthorized and/or unreasonable use of your Leatherman product. This warranty does not cover sheaths, accessories, imprinting, color finishes, cleaning, or sharpening.