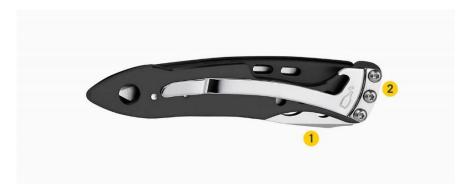

## **TOOLS INCLUDED**

01 420HC Blade

02 Bottle Opener

# **FEATURES**

01 Locking Blade

Lock your knife blade into place and unlock to fold it away for a safer way to work.

02 Replaceable Pocket Clip

Use this clip to attach your multi-tool to a pocket or belt loop. Remove the clip if you prefer.