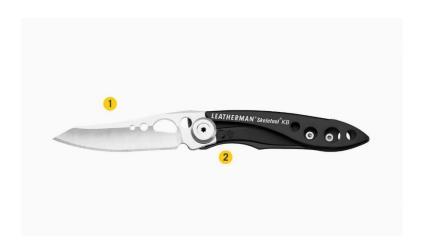

## **TOOLS INCLUDED**

01 420HC Blade

02 Bottle Opener

# **FEATURES**

01 Locking Blade

Lock your knife blade into place and unlock to fold it away for a safer way to work.

02 Replaceable Pocket Clip

Use this clip to attach your multi-tool to a pocket or belt loop. Remove the clip if you prefer.