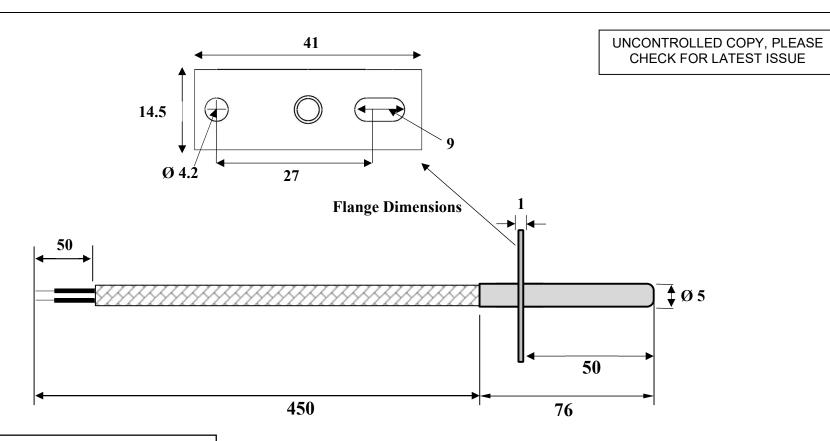

## **Probe Specification / Materials:**

Sensor Assembly: Insertion Sensor with Flange

RTD Element: Heraeus Pt1000 B

Class Accuracy: F0.3 (B) Accuracy Lead-wires: 2 wire, 450mm long Fibreglass, St/St Overbraid

Sensor: 5mm dia. x 50mm, 316 St/St Housing

Flange: 14.5 x 41mm, Holes 27mm Centres (minimum)

Temperature Range: -50°C to +550°C

| Unit 14 Cosgrove Business Park | Anderton   Northwich | Cheshire   CW9 6FY   UK |
|--------------------------------|----------------------|-------------------------|
| www.atcsemitec.co.uk           |                      |                         |