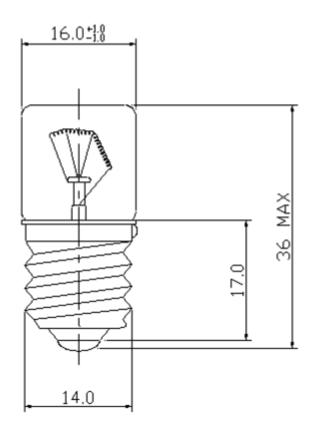

## Tubular SES Lamp

T16 x 35 E14, 260V, 10W

RS Article Number: 360-7430

**Specifications:** 

| Structure              | Bulb type     | T16 Clear          |
|------------------------|---------------|--------------------|
|                        | 31            |                    |
|                        | Bulb Diameter | 16±1.0mm           |
|                        | Length        | 36Max              |
|                        | Base Type     | E14/17 Ni.         |
| Design Characteristics | Voltage       | 220/260V           |
|                        | Wattage       | 6/10W              |
|                        | Amperage      | 33.33mA±10%        |
|                        | Filament Type | CC-7A, Vacuum type |
|                        | Life Hours    | 2,000Hrs           |

## **Dimensions:**

**ENGLISH** 