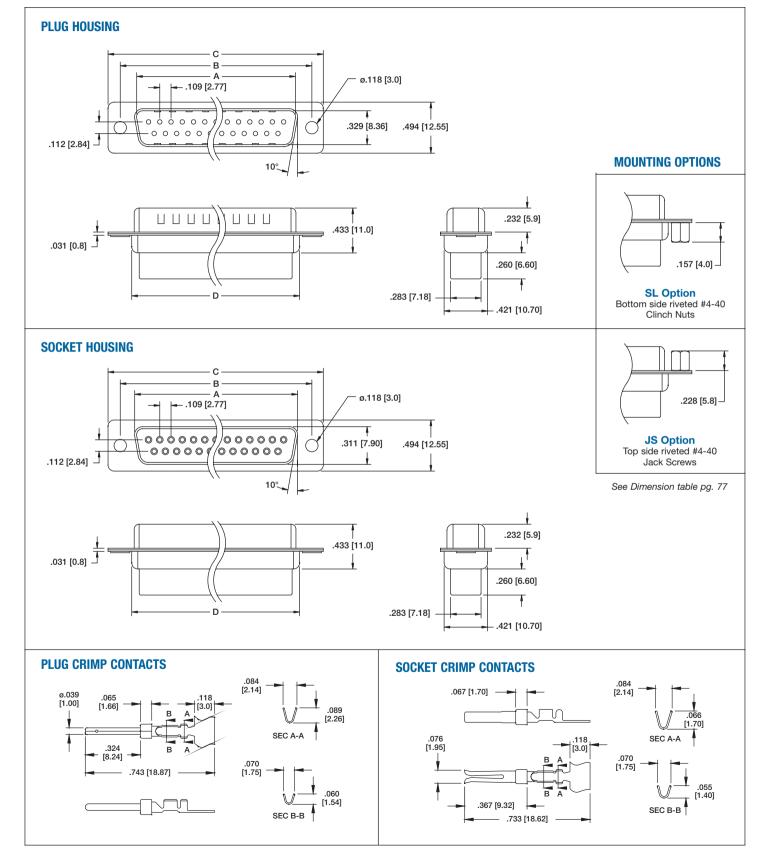

t resistance: 20 m $\Omega$  max. initial Insulation resistance: 5000 M $\Omega$  min.

Dielectric withstanding voltage: 1000V AC for 1 minute

## Mechanical:

Insertion force: 0.75 lbs max Extraction force: 0.44 lbs min

## **Temperature Rating:**

Operating temperature: -55°C to +105°C

# **PACKAGING:**

Anti-ESD plastic trays

## **APPROVALS AND CERTIFICATIONS:**

UL Recognized File no. E224053







# ORDERING INFORMATION HOUSING



**PR** = Plug, Crimp and Poke **SR** = Socket, Crimp and Poke

# **CONTACTS**



#### **OPTIONS:**

Add designator(s) to end of part number

**15** = 15  $\mu$ in gold plating in contact area on crimp contacts **30** = 30  $\mu$ in gold plating in contact area on crimp contacts



# **D-SUBMINIATURE**

CRIMP AND POKE HOUSINGS & CONTACTS

DPR / DSR SERIES