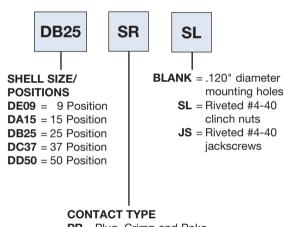

# ORDERING INFORMATION HOUSING

**PR** = Plug, Crimp and Poke **SR** = Socket, Crimp and Poke

# **CONTACTS**