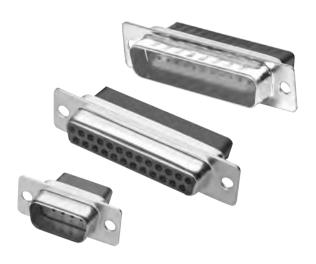

# **INTRODUCTION:**

Adam Tech Crimp and Poke D-Sub connectors are a popular interface for many I/O applications. Offered in 9, 15, 25, 37 and 50 positions they are a low cost alternative to soldering a connector to cable. Contacts are crimped onto discrete wires and pushed into the connector body. The connector is comprised of a metal shell and plastic insulator and is available with a variety of mating options. The contacts are precision stamped and are available in a variety of platings.

#### FEATURES:

Low cost no solder alternative Industry standard compatibility Durable metal shell design Precision formed contacts Variety of Mating and mounting options

#### MATING CONNECTORS:

Adam Tech D-Subminiatures and all industry standard D-Subminiature connectors.