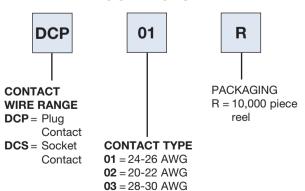

# **CONTACTS**

#### **OPTIONS:**

Add designator(s) to end of part number

**15** = 15  $\mu$ in gold plating in contact area on crimp contacts **30** = 30  $\mu$ in gold plating in contact area on crimp contacts