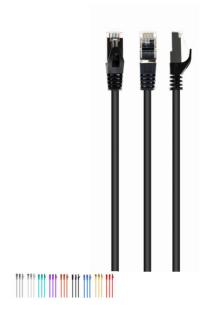

# S/FTP Cat. 6A LSZH patch cord, black, 5 m

### PP6A-LSZHCU-BK-5M

- Perfect connection
- Dual shielded for a reliable connection
- Low Smoke Zero Halogen (LSZH) jacket
- Gold plated contacts

#### **Features**

- Patch cord with foil shielded pairs and braided cable, CAT 6A
- Gold plated contacts
- Low Smoke Zero Halogen (LSZH) jacket
- Molded strain reliefs
- Snagless boots