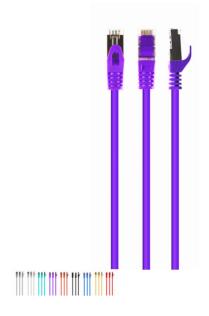

# S/FTP Cat. 6A LSZH patch cord, purple, 3 m

### PP6A-LSZHCU-V-3M

- Perfect connection
- Dual shielded for a reliable connection
- Low Smoke Zero Halogen (LSZH) jacket
- Gold plated contacts

### **Features**

- Patch cord with foil shielded pairs and braided cable, CAT 6A
- Gold plated contacts
- Low Smoke Zero Halogen (LSZH) jacket
- Molded strain reliefs
- Snagless boots

## **Specifications**

Patch cord category 6A SSTP (shielded) Length: according to the item Structure: AWG 27 (7 x 0.135 mm wire), COPPER FM-PE insulation of the wire: 1.0 mm With LDPE filler With polyester tape With aluminum foil Drain hose: not used With Braid: 16 x 4/0.12mm Outer insulation: 5.8 mm Color: according to the item Operation up to 250 MHz