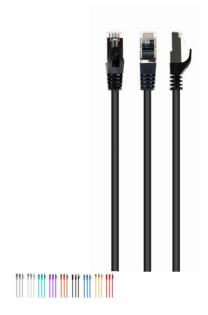

# S/FTP Cat. 6A LSZH patch cord, black, 1 m

### PP6A-LSZHCU-BK-1M

- Perfect connection
- Dual shielded for a reliable connection
- Low Smoke Zero Halogen (LSZH) jacket
- Gold plated contacts

#### **Features**

- Patch cord with foil shielded pairs and braided cable, CAT 6A
- Gold plated contacts
- Low Smoke Zero Halogen (LSZH) jacket
- Molded strain reliefs
- Snagless boots

## **Specifications**

Patch cord category 6A SSTP (shielded)
Length: according to the item
Structure: AWG 27 (7 x 0.135 mm wire), COPPER
FM-PE insulation of the wire: 1.0 mm
With LDPE filler
With polyester tape
With aluminum foil
Drain hose: not used
With Braid: 16 x 4/0.12mm
Outer insulation: 5.8 mm
Color: according to the item
Operation up to 250 MHz