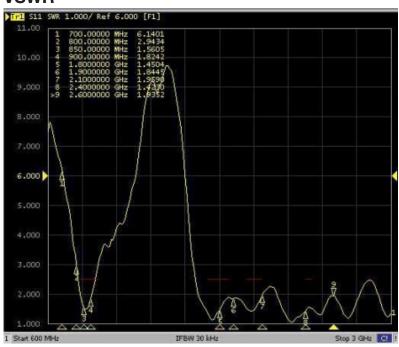

### **VSWR**

# **Electrical Specifications**

| Temperature<br>Range: | -45°C - +75°C                   |
|-----------------------|---------------------------------|
| Impedance:            | 50 Ohm                          |
| Gain:                 | 2.16dBi                         |
| VSWR:                 | <2:1                            |
| Frequency Range:      | 698 - 960MHZ<br>1710 - 2600 MHz |
| Polarization:         | Vertical                        |