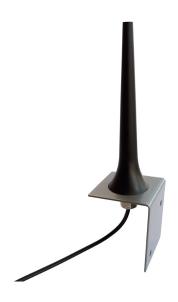

# Tango 49

2G/3G/4G 96mm length panel mount antenna

### **General Description**

The Tango 49 is strong slim antenna ideally suited to mounting remotely from the device to maximise signal strength. The antenna can also be mounted directly into alarm/ control panels.

# **Mechanical Specifications**

| Dimensions:                        | L96 x 28mm Ø  |
|------------------------------------|---------------|
| Connector:                         | SMA           |
| Cable:                             | RG174         |
| Mounting Method:                   | M12 15mm Stud |
| Max recommended material thickness | 7mm           |