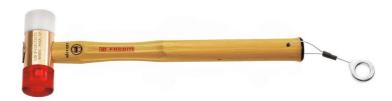

## 208A.40CBASLS 208A.SLS - Adaptable-tip mallets

## **Description:**

- Tool equipped with a FACOM SLS attachment solution, preventing any risk of accidental falls.
- The crimped "rotating" cable solution, selected and tested by FACOM, maintains user ergonomics.
- Steel body "heavy" series hammers.
- Mallets are available with a limited number of tip combinations only, but you can customize your mallet by selecting a body and two tips of your choice.
- Tips available:
- EA series: neoprene.
- EB series: polyurethane.
- EC series: nylon.