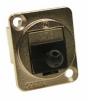

This range of dust covers are designed to fit **CLIFF** Feedthrough connectors. They simply push into the front of the connector to reduce ingress of dust and dirt. They fit both our plastic and metal feedthroughs. There is a small hole in the front to allow covers to be tied together if necessary. Standard colour is Black. Custom colours subject to viable quantity.

Part No.

CP30291 - DUST COVER FOR RJ45

Part No.

CP30292 - DUST COVER FOR USB2/3-A

Part No.

CP30293 - DUST COVER FOR USB2-B

Part No.

**CP30294** - DUST COVER FOR HDMI