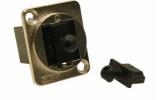

This range of dust covers are designed to fit **CLIFF** Feedthrough connectors. They simply push into the front of the connector to reduce ingress of dust and dirt. They fit both our plastic and metal feedthroughs. There is a small hole in the front to allow covers to be tied together if necessary. Standard colour is Black. Custom colours subject to viable quantity.

Part No.

CP30291 - DUST COVER FOR RJ45

Part No.

CP30292 - DUST COVER FOR USB2/3-A

Part No.

CP30293 - DUST COVER FOR USB2-B

Part No.

**CP30294** - DUST COVER FOR HDMI