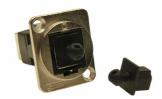

This range of dust covers are designed to fit **CLIFF** Feedthrough connectors. They simply push into the front of the connector to reduce ingress of dust and dirt. They fit both our plastic and metal feedthroughs. There is a small hole in the front to allow covers to be tied together if necessary. Standard colour is Black. Custom colours subject to viable quantity.

Part No.

CP30295 - DUST COVER FOR USB-C

Part No.

CP30296 - DUST COVER FOR USB3-B

© CLIFF 09/18 ISS 1

For further information, contact sales@cliffuk.co.uk

76 Holmethorpe Avenue, Holmethorpe Ind. Estate, Redhill, Surrey RH1 2PF U.K.