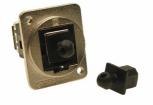

This range of dust covers are designed to fit **CLIFF** Feedthrough connectors. They simply push into the front of the connector to reduce ingress of dust and dirt. They fit both our plastic and metal feedthroughs. There is a small hole in the front to allow covers to be tied together if necessary. Standard colour is Black. Custom colours subject to viable quantity.

Part No.

CP30291 - DUST COVER FOR RJ45

Part No.

CP30292 - DUST COVER FOR USB2/3-A

Part No.

CP30293 - DUST COVER FOR USB2-B

Part No.

**CP30294** - DUST COVER FOR HDMI