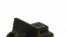

This range of dust covers are designed to fit **CLIFF** Feedthrough connectors. They simply push into the front of the connector to reduce ingress of dust and dirt. They fit both our plastic and metal feedthroughs. There is a small hole in the front to allow covers to be tied together if necessary. Standard colour is Black. Custom colours subject to viable quantity.

Part No.

CP30291 - DUST COVER FOR RJ45

Part No.

CP30292 - DUST COVER FOR USB2/3-A

Part No.

CP30293 - DUST COVER FOR USB2-B

Part No.

**CP30294** - DUST COVER FOR HDMI