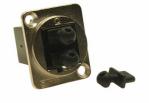

This range of dust covers are designed to fit **CLIFF** Feedthrough connectors. They simply push into the front of the connector to reduce ingress of dust and dirt. They fit both our plastic and metal feedthroughs. There is a small hole in the front to allow covers to be tied together if necessary. Standard colour is Black. Custom colours subject to viable quantity.

Part No.

CP30291 - DUST COVER FOR RJ45

Part No.

CP30292 - DUST COVER FOR USB2/3-A

Part No.

CP30293 - DUST COVER FOR USB2-B

Part No.

**CP30294** - DUST COVER FOR HDMI