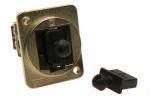

This range of dust covers are designed to fit **CLIFF** Feedthrough connectors. They simply push into the front of the connector to reduce ingress of dust and dirt. They fit both our plastic and metal feedthroughs. There is a small hole in the front to allow covers to be tied together if necessary. Standard colour is Black. Custom colours subject to viable quantity.

Part No.

CP30291 - DUST COVER FOR RJ45

Part No.

CP30292 - DUST COVER FOR USB2/3-A

Part No.

CP30293 - DUST COVER FOR USB2-B

Part No.

**CP30294** - DUST COVER FOR HDMI