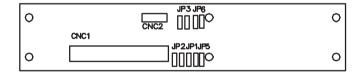

| CNC2 Pin assignment<br>Connector : Hirose DF13—9F |                           |  |
|---------------------------------------------------|---------------------------|--|
| pin #                                             | description               |  |
| 9                                                 | Ground                    |  |
| 8                                                 | Adjust Down/Decrease/Left |  |
| 7                                                 | Adjust Up/Increase/Right  |  |
| 6                                                 | Select Down               |  |
| 5                                                 | Select Up                 |  |
| 4                                                 | OSD Menu                  |  |
| 3                                                 | No connection             |  |
| 2                                                 | No connection             |  |
| 1                                                 | Power On/Off              |  |

Jumper setting:

JP1: SWAP DEC/INC SWITCH 1-2,3-4 closed : NORMAL 1-3,2-4 closed : SWAPPED

JP2 : SWAP SEL UP/DN SWITCH

1-2,3-4 closed : NORMAL 1-3,2-4 closed : SWAPPED

JP3: SWAP BRIGHTNESS INC/DEC SWITCH

1-2,3-4 closed : NORMAL 1-3,2-4 closed : SWAPPED

JP5 : 1-2 closed : Disable On/Off power button control Open : Enable On/Off power button control(Default)

JP6 : 1-2 closed : Default power on (JP5 set open) 3-4 closed: Defalt power off (JP5 set open)

Date: 30 SEPT 2011