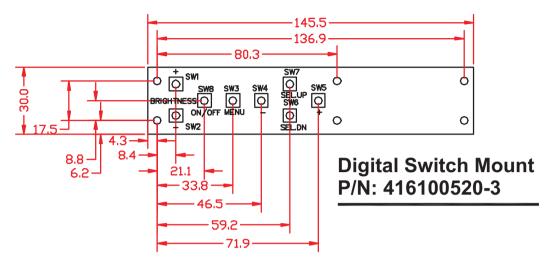

## Kit 67110-3 OSD KIT

OSD cable P/N 426122200-3 (12 way) 150mm

**Kit 67110-3 includes :** 

- 1) Digital OSD switch mount P/N 416100520-3
- 2) OSD cable,150mm P/N 426122200-3

## NOTE:

- All dimensions are in mm
- Digital Switch Mount P/N 416100520-3 can operate under 12VDC/24VDC power input environment

| CNC1 Pin Assignment<br>Connector :JSTB12B-XH-A |                      |
|------------------------------------------------|----------------------|
| pin #                                          | description          |
| 12                                             | no connection        |
| 11                                             | OSD Select UP        |
| 10                                             | OSD Select Down      |
| 9                                              | OSD Plus/Right       |
| 8                                              | OSD Minus/Left       |
| 7                                              | OSD Menu             |
| 6                                              | Ground               |
| 5                                              | Backlight Brightness |
|                                                | VR pin B             |
| 4                                              | Backlight Brightness |
| ·                                              | VR pin WIP           |
| 3                                              | Backlight Brightness |
|                                                | -                    |
| 2                                              | Power Switch B       |
| 1                                              | Power Switch A       |