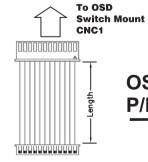

## Kit 67110-3 OSD KIT

OSD cable P/N 426122200-3 (12 way) 150mm

**Kit 67110-3 includes :** 

- 1) Digital OSD switch mount P/N 416100520-3
- 2) OSD cable,150mm P/N 426122200-3