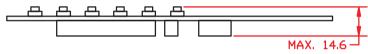

## NOTE:

- All dimensions are in mm
- Digital Switch Mount P/N 416100520-3 can operate under 12VDC/24VDC power input environment

| CNC1 Pin Assignment<br>Connector :JSTB12B-XH-A |                      |
|------------------------------------------------|----------------------|
| pin #                                          | description          |
| 12                                             | no connection        |
| 11                                             | OSD Select UP        |
| 10                                             | OSD Select Down      |
| 9                                              | OSD Plus/Right       |
| 8                                              | OSD Minus/Left       |
| 7                                              | OSD Menu             |
| 6                                              | Ground               |
| 5                                              | Backlight Brightness |
|                                                | VR pin B             |
| 4                                              | Backlight Brightness |
| ·                                              | VR pin WIP           |
| 3                                              | Backlight Brightness |
|                                                | -                    |
| 2                                              | Power Switch B       |
| 1                                              | Power Switch A       |