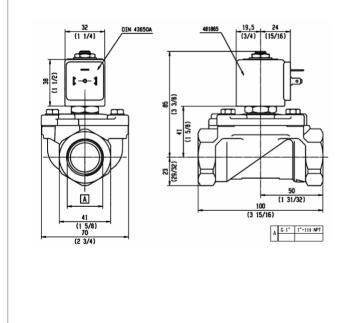

## 2/2 Normally Closed Valves for dry or lubricated air, neutral gases and liquids Order Code : 221G6136-2995-481865C2 Valve type 2/2 Normally Closed Fluids air water oil 24 VDC Actuation type/Voltage +/-10% Voltage tolerance Port size 1" Options **Body Material** 316L Stainless St. SIL Pressure min 0 Ambient T°min -10 Ambient T°max 50 Pressure max 2/2/ 170 **Orifice diameter** 25 Κv -10 ATEX zone T°fluid min 100 **ATEX** protection T°fluid max Power Max 9W ATEX class F 155°C **ATEX** protection dust Sealing material FKM IP Level IP65 **ATEX** protection gas