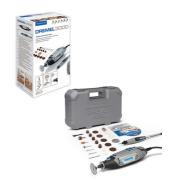

# DREMEL® 3000 (3000-15)

This kit includes the Dremel 3000 multitool and 15 genuine Dremel accessories, all packed in a convient bag. This execution is the entry level kit, offering the Dremel 3000 with a selected amount of accessories.

# Dremel 3000 15 high quality Dremel accessories Inspiring information DVD Instruction manual

## Included accessories

Soft bag

Order information

Ordernumber: F0133000JA

EAN: 8710364060856