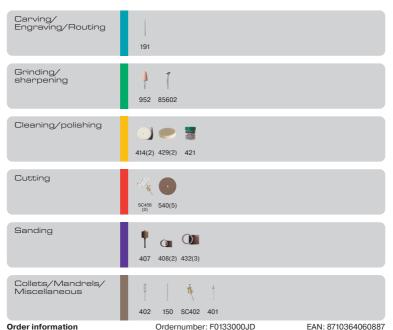

e EZ Twist Nose Cap no wrench required for changing accessories.
- Integrated hang hook for hanging the tool on the Tool holder or near the project.
- 6 Replacable brushes.
- 6 130W motor
- for optimal performance.
- Soft grip

for reduced vibration and a better handling.



# DREMEL® 3000 (3000-1/25)

This kit includes the Dremel 3000 multitool, the high quality Dremel Flexible Shaft and 25 genuine Dremel accessories including EZ SpeedClic. All this is packed in a convenient case. This is a high value kit, offering great value for money for the more demanding user.

# Contents Dremel 3000 25 high quality Dremel accessories (including EZ SpeedClic accessories) High quality Flex Shaft Inspiring information DVD Instruction manual

Spacious and sturdy storage case



## Included accessories



# DREMEL® 3000 (3000-15)

This kit includes the Dremel 3000 multitool and 15 genuine Dremel accessories, all packed in a convient bag. This execution is the entry level kit, offering the Dremel 3000 with a selected amount of accessories.

# Dremel 3000 15 high quality Dremel accessories Inspiring information DVD Instruction manual



## Included accessories

Soft bag



Order information

Ordernumber: F0133000JA

EAN: 8710364060856