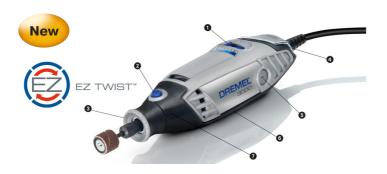

The Dremel 3000 is the perfect all-round multitool with the new innovative EZ Twist Nose cap. With this new feature there is no need for a wrench to tighten and loosen the collet when changing accessories, the wrench mechanism is integrated in the nose cap of the tool. The tool offers the user a comfortable grip with its convenient lightweight housing. The Dremel 3000 is the ideal tool for users that like to carry out detailed tasks, such as cutting, sanding, engraving etc, whether occasionally or regularly. With the Dremel 3000, Dremel offers great quality at an affordable price.

## Features and Benefits

- Variable speed 10.000 33.000 RPM more comfortable and better control when handling.
- 2 Collet lock for assisting accessory changes.
- Innovative EZ Twist Nose Cap no wrench required for changing accessories.
- Integrated hang hook for hanging the tool on the Tool holder or near the project.
- 6 Replacable brushes.
- 6 130W motor
- for optimal performance.
- Soft grip

for reduced vibration and a better handling.