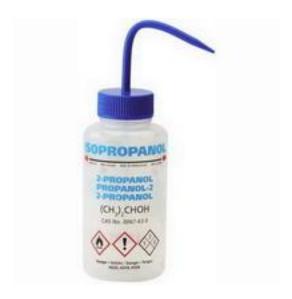

### RS Pro LDPE Laboratory Bottle with Wide Neck, 500 ml

RS Stock No: 838-6396

#### **Product Details**

RS Pro LDPE laboratory bottle is a durable plastic lab ware wash bottle that comes with wide neck, solvent venting, colour-coded closures and multi-lingual labelling. The unique 2-way valve allows the vapour to escape from pressure builds up and stops air getting into the liquid. It has no more hazardous drips or dribbles and an accurate, continuous dispensing stream. The closure colour coding is blue (Isopropanol) and comes with wide neck having a capacity of 500 ml.