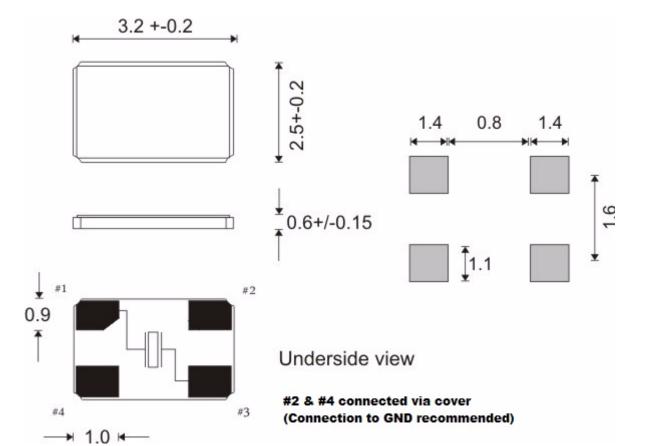

## SPECIFICATION CONTROL DRAWING

**Crystal Resonator** 

16.00000MHz

Holder Style Mode Adjustment Tolerance Temperature Stability Operating Temp. Range Load Capacitance ESR Drive Level Static Capacitance (C0) Dynamic Capacitance (C1) Ageing Marking 3X25X06 4-Pad Fundamental ± 10PPM at 25°C ± 20 PPM -40°C to +85°C 9 pF 80 Ohm 0.1 mW As Typ. pF As Typ. pF As Typ. fF +/-3ppm/year AEL16 WWYY