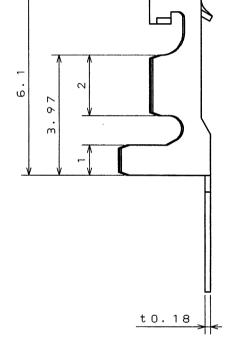

EXCLUDING CRIMP POT

クリンプポット部を除く

| 1. APPLICABLE | WIRE : | #22- | ~#26       | AWG.   | STRANDED. |
|---------------|--------|------|------------|--------|-----------|
| INSULATION    | OUTER  | DIA. | : \$\phi\$ | 1.0~ ø | 2.25.     |

2. NO PLATING ON THE SEARING AREAS.

 $\sqrt{2}$ 

1.使用電線はAWG#22~#26の撚線とし、 被覆外径はφ1.0~φ2.25とする。

2. 剪断面に、メッキは付かない。

|             |                |              |                 |               | <u> </u>              | l m |
|-------------|----------------|--------------|-----------------|---------------|-----------------------|-----|
| 3           | SOCKET CONTACT | 7000         | PHOSPHOR BRONZE | TIN PLATING   | TIN PLATING 1 µm min. |     |
| 2           | PAPER TAPE     | 1            | PAPER           |               |                       | 9   |
| 1           | MAGAGINE       | 1            | PAPER           |               |                       | - 8 |
| ITEM<br>符 号 |                | Q 'TY<br>個 数 | MATERIAL<br>材 料 | FINISH<br>仕 上 | REMARKS<br>備 考        | 00  |