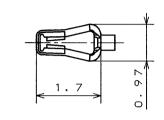

EXCLUDING CRIMP POT

クリンプポット部を除く

| 1. APPLICABLE | WIRE : | #22- | ~#26       | AWG.   | STRANDED. |
|---------------|--------|------|------------|--------|-----------|
| INSULATION    | OUTER  | DIA. | : \$\phi\$ | 1.0~ ø | 2.25.     |

2. NO PLATING ON THE SEARING AREAS.

 $\sqrt{2}$ 

1.使用電線はAWG#22~#26の撚線とし、 被覆外径はφ1.0~φ2.25とする。

2. 剪断面に、メッキは付かない。

|             |                |              |                 |               | <u> </u>              | l m |
|-------------|----------------|--------------|-----------------|---------------|-----------------------|-----|
| 3           | SOCKET CONTACT | 7000         | PHOSPHOR BRONZE | TIN PLATING   | TIN PLATING 1 µm min. |     |
| 2           | PAPER TAPE     | 1            | PAPER           |               |                       | 9   |
| 1           | MAGAGINE       | 1            | PAPER           |               |                       | - 8 |
| ITEM<br>符 号 |                | Q 'TY<br>個 数 | MATERIAL<br>材 料 | FINISH<br>仕 上 | REMARKS<br>備 考        | 00  |