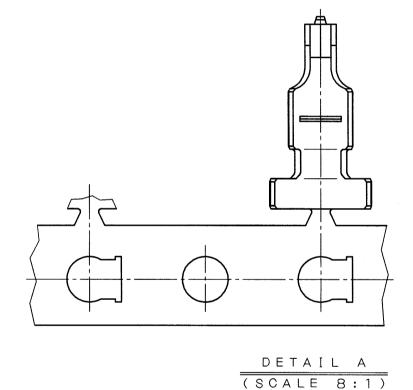

EXCLUDING CRIMP POT

クリンプポット部を除く

| 1. APPLICABLE | WIRE : | #22- | ~#26       | AWG.   | STRANDED. |
|---------------|--------|------|------------|--------|-----------|
| INSULATION    | OUTER  | DIA. | : \$\phi\$ | 1.0~ ø | 2.25.     |

2. NO PLATING ON THE SEARING AREAS.

 $\sqrt{2}$ 

1.使用電線はAWG#22~#26の撚線とし、 被覆外径はφ1.0~φ2.25とする。

2. 剪断面に、メッキは付かない。

|             |                |              |                 |               | <u> </u>              | l m |
|-------------|----------------|--------------|-----------------|---------------|-----------------------|-----|
| 3           | SOCKET CONTACT | 7000         | PHOSPHOR BRONZE | TIN PLATING   | TIN PLATING 1 µm min. |     |
| 2           | PAPER TAPE     | 1            | PAPER           |               |                       | 9   |
| 1           | MAGAGINE       | 1            | PAPER           |               |                       | - 8 |
| ITEM<br>符 号 |                | Q 'TY<br>個 数 | MATERIAL<br>材 料 | FINISH<br>仕 上 | REMARKS<br>備 考        | 00  |