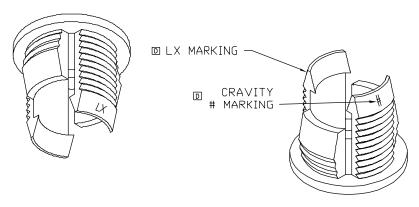

REV.

PART NUMBER SSH-LX5091

LED PANEL HOLDER FROM 5mm (T-1 3/4) LED, BLACK POLYPROYLENE.

CONFIDENTIAL INFORMATION
THE INFORMATION CONTAINED IN THIS DOCUMENT IS THE PROPERTY OF LUMEX INC. EXCEPT AS SPECIFICALLY AUTHORIZED IN WRITING BY LUMEX