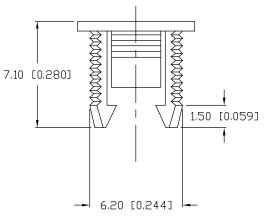

#### NOTES:

- 1. MATERIAL: BLACK PP. 2. PANEL CUTOUT: 1/4".
- 3. PANEL THICKNESS: 0.050"-0.100".

\*UNLESS OTHERWISE SPECIFIED TOLERANCES PER DECIMAL PRECISION ARE: X=±1 (±0.039), XX=±0.5 (±0.020), XXX=±0.25 (±0.010), XXXX=±0.127 (±0.005). LEAD SIZE=±0.05 (±0.002), LEAD LENGTH=±0.75 (±0.030). MIN=+DECIMAL PRECISION MAX=+0.00 -0.00 MIN=+DECIMAL PRECISION MAX=+0.00 -0.00 MIN=+DECIMAL PRECISION MAX=+0.00 MIN=+DECIMAL PRECISION MAX=+DECIMAL PRECISION MAX=+DECIMAL