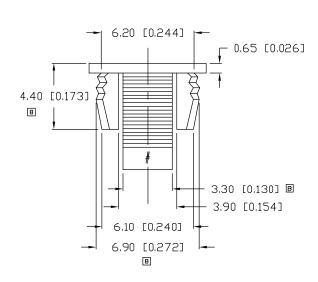

#### NOTES:

- 1. MATERIAL: BLACK PP. 2. PANEL CUTOUT: 1/4".
- 3. PANEL THICKNESS: 0.050"-0.100".

\*UNLESS OTHERWISE SPECIFIED TOLERANCES PER DECIMAL PRECISION ARE: X=±1 (±0.039), XX=±0.5 (±0.020), XXX=±0.25 (±0.010), XXXX=±0.127 (±0.005). LEAD SIZE=±0.05 (±0.002), LEAD LENGTH=±0.75 (±0.030). MIN=+DECIMAL PRECISION MAX=+0.00 -0.00 MIN=+DECIMAL PRECISION MAX=+0.00 -0.00 MIN=+DECIMAL PRECISION MAX=+0.00 MIN=+DECIMAL PRECISION MAX=+DECIMAL PRECISION MAX=+DECIMAL