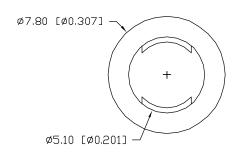

#### NOTES:

- 1. MATERIAL: BLACK PP. 2. PANEL CUTOUT: 1/4".
- 3. PANEL THICKNESS: 0.050"-0.100".

\*UNLESS OTHERWISE SPECIFIED TOLERANCES PER DECIMAL PRECISION ARE: X=±1 (±0.039), XX=±0.5 (±0.020), XXX=±0.25 (±0.010), XXXX=±0.127 (±0.005). LEAD SIZE=±0.05 (±0.002), LEAD LENGTH=±0.75 (±0.030). MIN=+DECIMAL PRECISION MAX=+0.00 -0.00 MIN=+DECIMAL PRECISION MAX=+0.00 -0.00 MIN=+DECIMAL PRECISION MAX=+0.00 MIN=+DECIMAL PRECISION MAX=+DECIMAL PRECISION MAX=+DECIMAL