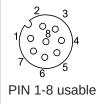

## EHE 🕱

| Basic features                 |                                   | Environmental conditions         |                          |
|--------------------------------|-----------------------------------|----------------------------------|--------------------------|
| Approval/Conformity            | EAC<br>WEEE                       | Ambient temperature<br>IP rating | -2585 °C<br>IP67         |
| Electrical connection          |                                   | Material                         |                          |
| Cable diameter D               | 48 mm                             | Material contact carrier         | PA                       |
| Connection                     | M12x1-Female, Straight, 8-pin, A- | Material contacts                | Bronze                   |
|                                | coded                             | Material cover nut               | Die-cast zinc            |
| Contact shield                 | Iris spring                       |                                  | nickel-plated            |
| Number of connectable contacts | 8                                 | Material grip                    | Die-cast zinc            |
| System                         | Can be fabricated                 |                                  |                          |
|                                |                                   | Mechanical data                  |                          |
| Electrical data                |                                   | Connection cross-section         | 0.140.34 mm <sup>2</sup> |
| Operating voltage Ub           | 30 VDC / 30 VAC                   | Type of wire mounting            | IDC                      |
| Rated current (40 °C)          | 1.75 A                            |                                  |                          |