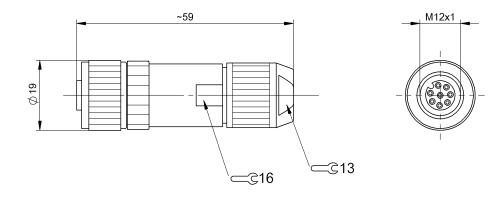

## Field-Attachable Connectors BCC M478-0000-1A-000-43X834-000 Order Code: BCC04MC





## EHE 🕱

| Basic features                 |                                   | Environmental conditions         |                          |
|--------------------------------|-----------------------------------|----------------------------------|--------------------------|
| Approval/Conformity            | EAC<br>WEEE                       | Ambient temperature<br>IP rating | -2585 °C<br>IP67         |
| Electrical connection          |                                   | Material                         |                          |
| Cable diameter D               | 48 mm                             | Material contact carrier         | PA                       |
| Connection                     | M12x1-Female, Straight, 8-pin, A- | Material contacts                | Bronze