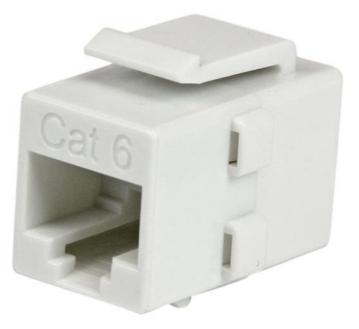

# White Cat 6 RJ45 Keystone Jack Network Coupler - F/F

Product ID: C6KEYCOUPLWH

The C6KEYCOUPLWH White Cat6 RJ45 Coupler offers a practical, cost-effective solution for joining two of your Category 6 patch cables together, enabling you to extend the length of both cables in order to form one longer cable.

With the form factor design of an RJ45 Keystone Jack, this network coupler can also be installed in a keystone wall plate or patch panel.

Durably constructed of only top quality materials, this keystone coupler is backed by StarTech.com's Lifetime Warranty.

### Applications

- Join two Cat6 RJ45 patch cables together
- Mount into a Keystone Wall Plate or Patch Panel

#### Features

• The Cat6 coupler features a high-impact, flame retardant (UL 94V0) plastic housing

www.startech.com/uk 0800 169 0408

Hard-to-find made easy\*

**Data Sheet** 

|                             | Warranty                  | Lifetime                                                 |
|-----------------------------|---------------------------|----------------------------------------------------------|
| Connector(s)                | Connector A               | 1 - RJ-45 Female                                         |
|                             | Connector B               | 1 - RJ-45 Female                                         |
| Physical<br>Characteristics | Color                     | White                                                    |
|                             | Product Height            | 0.000                                                    |
|                             | Product Length            | 0.000                                                    |
|                             | Product Width             | 0.000                                                    |
|                             | Weight of Product         | 4 g [0.1 oz]                                             |
| Packaging<br>Information    | Package Height            | 19 mm [0.7 in]                                           |
|                             | Package Length            | 12.5 cm [4.9 in]                                         |
|                             | Package Quantity          | 1                                                        |
|                             | Package Width             | 90 mm [3.5 in]                                           |
|                             | Shipping (Package) Weight | 6 g [0.2 oz]                                             |
| What's in the Box           | Included in Package       | 1 - White Cat 6 RJ45 Keystone Jack Network Coupler - F/F |