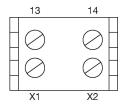

r for **Human Machine Interfaces**

### 61-8610.11 - Switching element for pushbutton and keylock- and selector switch 2 positions

## 61-8610.11 - Switching element for pushbutton and keylock- and selector switch 2 positions



Attention: The preview is based on a sample product. This can differ from your current configuration.

#### **Other Attributes**

Weight 0,008 kg

### **Connection Method**

Terminal Screw terminal

### Switching element

Switching current 5

Switching system Slow-make switching element

Contacts 1 NO
Contact material Silver
Switching voltage 250 V AC/DC

eao 🔳

# EAO – Your Expert Partner for **Human Machine Interfaces**

### 61-8610.11 - Switching element for pushbutton and keylock- and selector switch 2 positions

### Wiring diagram



### **Component layout**



### **Additional information**

with lamp terminal We offer a dismantling tool Part No. 61-9711.0 for dismantling of the switching element

#### Legend

Contacts: NO = Normally open

eao 🔳