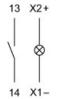

# EAO – Your Expert Partner for **Human Machine Interfaces**

### 61-8610.11 - Switching element for pushbutton and keylock- and selector switch 2 positions

## 61-8610.11 - Switching element for pushbutton and keylock- and selector switch 2 positions



Attention: The preview is based on a sample product. This can differ from your current configuration.

#### **Other Attributes**

Weight 0,008 kg

### **Connection Method**

Terminal Screw terminal

### Switching element

Switching current 5

Switching system Slow-make switching element

Contacts 1 NO
Contact material Silver
Switching voltage 250 V AC/DC

eao 🔳

# EAO – Your Expert Partner for **Human Machine Interfaces**

### 61-8610.11 - Switching element for pushbutton and keylock- and selector switch 2 positions

### Wiring diagram



### **Component layout**



### **Additional information**

with lamp terminal We offer a dismantling tool Part No. 61-9711.0 for dismantling of the switching element

#### Legend

Contacts: NO = Normally open

eao 🔳