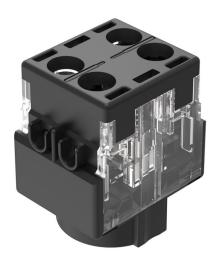

### 61-8610.11 - Switching element for pushbutton and keylock- and selector switch 2 positions

## 61-8610.11 - Switching element for pushbutton and keylock- and selector switch 2 positions

Attention: The preview is based on a sample product. This can differ from your current configuration.

### Switching element

Switching current 5

Switching system Slow-make switching element

Contacts 1 NO
Contact material Silver
Switching voltage 250 V AC/DC

eao 🔳