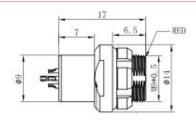

### **Mechanical Specifications**

| Connector Size     | OF          |
|--------------------|-------------|
| Termination Method | Solder      |
| Mounting Type      | Panel Mount |
| Panel Cut-Out      | 9mm         |