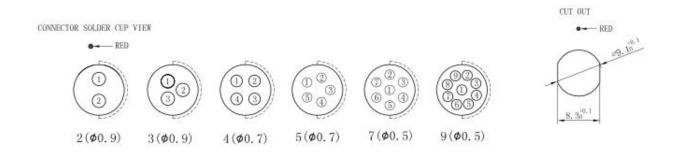

#### **General Specifications**

| Number of Contacts                   | 5                                                                                                                                                             |  |  |  |  |  |
|--------------------------------------|---------------------------------------------------------------------------------------------------------------------------------------------------------------|--|--|--|--|--|
| Housing Material Chrome Plated Brass |                                                                                                                                                               |  |  |  |  |  |
| Contact Material                     | Brass                                                                                                                                                         |  |  |  |  |  |
| Contact Plating                      | Gold                                                                                                                                                          |  |  |  |  |  |
| Contact Gender                       | Female                                                                                                                                                        |  |  |  |  |  |
| Mating Type                          | Cable Mount                                                                                                                                                   |  |  |  |  |  |
| Body Orientation                     | Straight                                                                                                                                                      |  |  |  |  |  |
| Contact Carrier                      | PPS                                                                                                                                                           |  |  |  |  |  |
| Mating Cycles                        | >5,000                                                                                                                                                        |  |  |  |  |  |
| Colour                               | Natural                                                                                                                                                       |  |  |  |  |  |
| Application                          | Instrumentation, Process control, Robotics, Assembly<br>lines and manufacturing, Factory automation,<br>Industrial production and automation, Medical devices |  |  |  |  |  |

### **RM-F Series 0F**

| Plug Cable End  |                             |                                                                                                                                  | Panel Mount                                                                                                                      |                                                                                                                                                                                                                                                                                                                                                                                        |                                                                                                                                                                                                                                                                                                                                                                                                                                                                            | 8                                                                                                                                                                                          | In-Line Cable End                                                                                                                                                                                                                                                                                                                                                                                                                                                                                                                                                                                                                                     |                                                                                                                                                                                                                                                                                                                                                                                                                                                                                                                                                                                                                                                                                                                                                                                                                                                                                                                                                                                                                                                                                                                                                                                                                                                                                                                                                                                                                                                                        |                                                                                                                                                                                                                                                                                                                                                                                                                                                                                                                                                                                                                                                                                                                                                                                                                                                                                                                                    |
|-----------------|-----------------------------|----------------------------------------------------------------------------------------------------------------------------------|----------------------------------------------------------------------------------------------------------------------------------|----------------------------------------------------------------------------------------------------------------------------------------------------------------------------------------------------------------------------------------------------------------------------------------------------------------------------------------------------------------------------------------|----------------------------------------------------------------------------------------------------------------------------------------------------------------------------------------------------------------------------------------------------------------------------------------------------------------------------------------------------------------------------------------------------------------------------------------------------------------------------|--------------------------------------------------------------------------------------------------------------------------------------------------------------------------------------------|-------------------------------------------------------------------------------------------------------------------------------------------------------------------------------------------------------------------------------------------------------------------------------------------------------------------------------------------------------------------------------------------------------------------------------------------------------------------------------------------------------------------------------------------------------------------------------------------------------------------------------------------------------|------------------------------------------------------------------------------------------------------------------------------------------------------------------------------------------------------------------------------------------------------------------------------------------------------------------------------------------------------------------------------------------------------------------------------------------------------------------------------------------------------------------------------------------------------------------------------------------------------------------------------------------------------------------------------------------------------------------------------------------------------------------------------------------------------------------------------------------------------------------------------------------------------------------------------------------------------------------------------------------------------------------------------------------------------------------------------------------------------------------------------------------------------------------------------------------------------------------------------------------------------------------------------------------------------------------------------------------------------------------------------------------------------------------------------------------------------------------------|------------------------------------------------------------------------------------------------------------------------------------------------------------------------------------------------------------------------------------------------------------------------------------------------------------------------------------------------------------------------------------------------------------------------------------------------------------------------------------------------------------------------------------------------------------------------------------------------------------------------------------------------------------------------------------------------------------------------------------------------------------------------------------------------------------------------------------------------------------------------------------------------------------------------------------|
| No. of Contacts | Gender                      | Mates<br>With                                                                                                                    | RS Stock No.                                                                                                                     | No. of Contacts                                                                                                                                                                                                                                                                                                                                                                        | Gender                                                                                                                                                                                                                                                                                                                                                                                                                                                                     |                                                                                                                                                                                            | RS Stock No.                                                                                                                                                                                                                                                                                                                                                                                                                                                                                                                                                                                                                                          | No. of Contacts                                                                                                                                                                                                                                                                                                                                                                                                                                                                                                                                                                                                                                                                                                                                                                                                                                                                                                                                                                                                                                                                                                                                                                                                                                                                                                                                                                                                                                                        | Gender                                                                                                                                                                                                                                                                                                                                                                                                                                                                                                                                                                                                                                                                                                                                                                                                                                                                                                                             |
| 2               | Male                        |                                                                                                                                  | 2406407                                                                                                                          | 2                                                                                                                                                                                                                                                                                                                                                                                      | Female                                                                                                                                                                                                                                                                                                                                                                                                                                                                     | Or                                                                                                                                                                                         | 2406491                                                                                                                                                                                                                                                                                                                                                                                                                                                                                                                                                                                                                                               | 2                                                                                                                                                                                                                                                                                                                                                                                                                                                                                                                                                                                                                                                                                                                                                                                                                                                                                                                                                                                                                                                                                                                                                                                                                                                                                                                                                                                                                                                                      | Female                                                                                                                                                                                                                                                                                                                                                                                                                                                                                                                                                                                                                                                                                                                                                                                                                                                                                                                             |
| 3               | Male                        |                                                                                                                                  | 2406408                                                                                                                          | 3                                                                                                                                                                                                                                                                                                                                                                                      | Female                                                                                                                                                                                                                                                                                                                                                                                                                                                                     |                                                                                                                                                                                            | 2406492                                                                                                                                                                                                                                                                                                                                                                                                                                                                                                                                                                                                                                               | 3                                                                                                                                                                                                                                                                                                                                                                                                                                                                                                                                                                                                                                                                                                                                                                                                                                                                                                                                                                                                                                                                                                                                                                                                                                                                                                                                                                                                                                                                      | Female                                                                                                                                                                                                                                                                                                                                                                                                                                                                                                                                                                                                                                                                                                                                                                                                                                                                                                                             |
| 4               | Male                        |                                                                                                                                  | 2406409                                                                                                                          | 4                                                                                                                                                                                                                                                                                                                                                                                      | Female                                                                                                                                                                                                                                                                                                                                                                                                                                                                     |                                                                                                                                                                                            | 2406493                                                                                                                                                                                                                                                                                                                                                                                                                                                                                                                                                                                                                                               | 4                                                                                                                                                                                                                                                                                                                                                                                                                                                                                                                                                                                                                                                                                                                                                                                                                                                                                                                                                                                                                                                                                                                                                                                                                                                                                                                                                                                                                                                                      | Female                                                                                                                                                                                                                                                                                                                                                                                                                                                                                                                                                                                                                                                                                                                                                                                                                                                                                                                             |
| 5               | Male                        |                                                                                                                                  | 2406410                                                                                                                          | 5                                                                                                                                                                                                                                                                                                                                                                                      | Female                                                                                                                                                                                                                                                                                                                                                                                                                                                                     |                                                                                                                                                                                            | 2406495                                                                                                                                                                                                                                                                                                                                                                                                                                                                                                                                                                                                                                               | 5                                                                                                                                                                                                                                                                                                                                                                                                                                                                                                                                                                                                                                                                                                                                                                                                                                                                                                                                                                                                                                                                                                                                                                                                                                                                                                                                                                                                                                                                      | Female                                                                                                                                                                                                                                                                                                                                                                                                                                                                                                                                                                                                                                                                                                                                                                                                                                                                                                                             |
| 7               | Male                        |                                                                                                                                  | 2406411                                                                                                                          | 7                                                                                                                                                                                                                                                                                                                                                                                      | Female                                                                                                                                                                                                                                                                                                                                                                                                                                                                     |                                                                                                                                                                                            | 2406496                                                                                                                                                                                                                                                                                                                                                                                                                                                                                                                                                                                                                                               | 7                                                                                                                                                                                                                                                                                                                                                                                                                                                                                                                                                                                                                                                                                                                                                                                                                                                                                                                                                                                                                                                                                                                                                                                                                                                                                                                                                                                                                                                                      | Female                                                                                                                                                                                                                                                                                                                                                                                                                                                                                                                                                                                                                                                                                                                                                                                                                                                                                                                             |
| 9               | Male                        |                                                                                                                                  | 2406412                                                                                                                          | 9                                                                                                                                                                                                                                                                                                                                                                                      | Female                                                                                                                                                                                                                                                                                                                                                                                                                                                                     |                                                                                                                                                                                            | 2406497                                                                                                                                                                                                                                                                                                                                                                                                                                                                                                                                                                                                                                               | 9                                                                                                                                                                                                                                                                                                                                                                                                                                                                                                                                                                                                                                                                                                                                                                                                                                                                                                                                                                                                                                                                                                                                                                                                                                                                                                                                                                                                                                                                      | Female                                                                                                                                                                                                                                                                                                                                                                                                                                                                                                                                                                                                                                                                                                                                                                                                                                                                                                                             |
| Coax            | Male                        |                                                                                                                                  | 2406413                                                                                                                          | Coax                                                                                                                                                                                                                                                                                                                                                                                   | Female                                                                                                                                                                                                                                                                                                                                                                                                                                                                     |                                                                                                                                                                                            | 2406498                                                                                                                                                                                                                                                                                                                                                                                                                                                                                                                                                                                                                                               | Coax                                                                                                                                                                                                                                                                                                                                                                                                                                                                                                                                                                                                                                                                                                                                                                                                                                                                                                                                                                                                                                                                                                                                                                                                                                                                                                                                                                                                                                                                   | Female                                                                                                                                                                                                                                                                                                                                                                                                                                                                                                                                                                                                                                                                                                                                                                                                                                                                                                                             |
|                 |                             |                                                                                                                                  |                                                                                                                                  |                                                                                                                                                                                                                                                                                                                                                                                        |                                                                                                                                                                                                                                                                                                                                                                                                                                                                            |                                                                                                                                                                                            |                                                                                                                                                                                                                                                                                                                                                                                                                                                                                                                                                                                                                                                       |                                                                                                                                                                                                                                                                                                                                                                                                                                                                                                                                                                                                                                                                                                                                                                                                                                                                                                                                                                                                                                                                                                                                                                                                                                                                                                                                                                                                                                                                        |                                                                                                                                                                                                                                                                                                                                                                                                                                                                                                                                                                                                                                                                                                                                                                                                                                                                                                                                    |
|                 | No. of Contacts 2 3 4 5 7 9 | No. of Contacts     Gender       2     Male       3     Male       4     Male       5     Male       7     Male       9     Male | No. of Contacts     Gender       2     Male       3     Male       4     Male       5     Male       7     Male       9     Male | No. of Contacts         Gender         Mates         RS Stock No.           2         Male         With         2406407           3         Male         "         2406408           4         Male         "         2406409           5         Male         "         2406410           7         Male         "         2406411           9         Male         "         2406412 | No. of Contacts         Gender         Mates         RS Stock No.         No. of Contacts           2         Male         With         2406407         2           3         Male         "         2406408         3           4         Male         "         2406409         4           5         Male         "         2406409         5           7         Male         "         2406410         5           9         Male         "         2406411         7 | No. of ContactsGenderMates<br>WithRS Stock No.No. of ContactsGender2Male24064072Female3Male"24064083Female4Male"24064094Female5Male"24064105Female7Male"24064117Female9Male"24064129Female | No. of Contacts         Gender         Mates<br>With         RS Stock No.         No. of Contacts         Gender           2         Male         "         2406407         2         Female         Or           3         Male         "         2406408         3         Female         "           4         Male         "         2406409         4         Female         "           5         Male         "         2406409         4         Female         "           7         Male         "         2406410         5         Female         "           9         Male         "         2406411         7         Female         " | No. of Contacts         Gender         Mates<br>With         RS Stock No.         No. of Contacts         Gender         RS Stock No.         RS Stock No. | No. of Contacts         Gender         Mates<br>With         RS Stock No.         No. of Contacts         Gender         RS Stock No.         No. of Contacts           3         Male         "         2406407         2         Female         Or         2406491         2           3         Male         "         2406408         3         Female         "         2406492         3           4         Male         "         2406410         5         Female         "         2406495         5           7         Male         "         2406411         7         Female         "         2406496         7           9         Male         "         2406412         9         Female         "         2406497         9 |