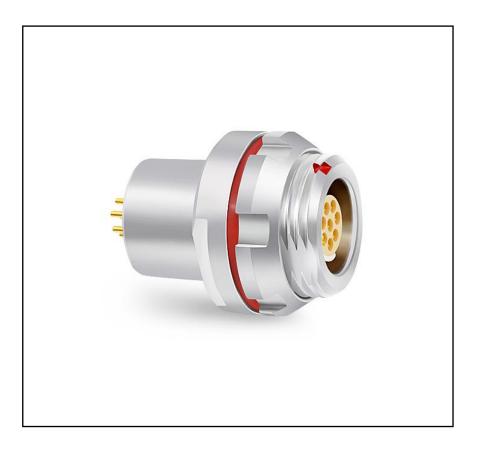

#### **Product Description**

RS Pro's range of waterproof Chrome plated Brass push-pull locking connectors offer exceptional quality that is found in many cutting-edge connectors, including an IP68 rating and full 360° EMC shielding with a high mating life. As has become standard within the RS Pro brand you can expect high quality products but at a reasonable price. These connectors are ideal for use in medical devices, testing equipment, audio equipment and other high-end applications.

#### **General Specifications**

| Number of Contacts                   | 5                                                                                                                                                             |  |  |  |  |  |
|--------------------------------------|---------------------------------------------------------------------------------------------------------------------------------------------------------------|--|--|--|--|--|
| Housing Material Chrome Plated Brass |                                                                                                                                                               |  |  |  |  |  |
| Contact Material                     | Brass                                                                                                                                                         |  |  |  |  |  |
| Contact Plating                      | Gold                                                                                                                                                          |  |  |  |  |  |
| Contact Gender                       | Female                                                                                                                                                        |  |  |  |  |  |
| Mating Type                          | Cable Mount                                                                                                                                                   |  |  |  |  |  |
| Body Orientation                     | Straight                                                                                                                                                      |  |  |  |  |  |
| Contact Carrier                      | PPS                                                                                                                                                           |  |  |  |  |  |
| Mating Cycles                        | >5,000                                                                                                                                                        |  |  |  |  |  |
| Colour                               | Natural                                                                                                                                                       |  |  |  |  |  |
| Application                          | Instrumentation, Process control, Robotics, Assembly<br>lines and manufacturing, Factory automation,<br>Industrial production and automation, Medical devices |  |  |  |  |  |