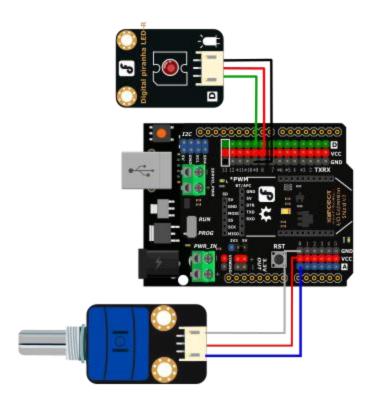

This is sensor can also be used as a simple encoder if the rotation degree is not over 3600 degree.

<u>Gravity(sensors, shield and modules for Arduino)</u> Interface is adapted to allow plug & play. The <u>IO Sensor Expansion Shield</u> is the best match for this sound senor connecting to your <u>Arduino</u>. As this sensor can work at 3.3V which make it compatible with <u>Raspberry Pi, intel edison</u>, joule and curie.