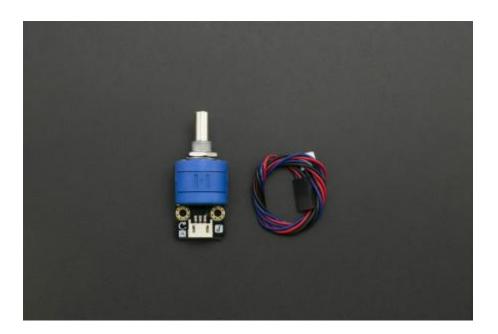

Part Number: DFR0058

Description: Gravity: Analog Rotation Potentiometer Sensor V2 For Arduino

## INTRODUCTION

This Arduino Rotation Potentimeter Sensor is a multi-ring rotation sensor. It is based on multi-turn precision potentiometer. It can rotate upto 10 laps. The voltage can be subdivided into 1024 copies. This sensor provides a more accurate reading.

## SHIPPING LIST

- Rotation Potentimeter Sensor V2x1
- Analog Sensor Cable x1