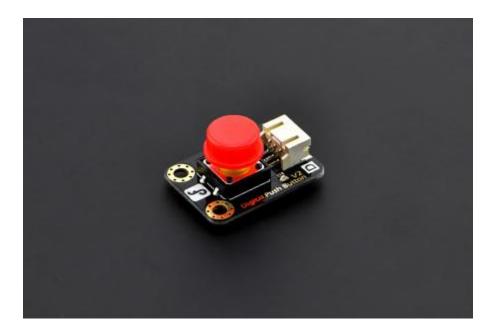

Part Number: DFR0029-R

**Description: Gravity: Digital Push Button (Red)** 

## INTRODUCTION

Press to release pleasure! Our redesigned digital push buttons come with LED, immersion gold surface, and bright colored hats. A captital D at left corner indicates that it is a digital sensor. An illustration of button painted in the back notifying its function. Pressing it is a real fun, especially with the plastic cap off. The long pressable life also ensures its durability.