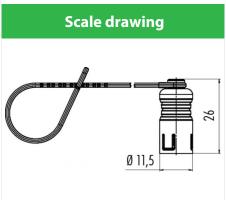

## **Accessory data sheet**



Product description Protection cap for female cable connector

Order number 08 2823 000 000





## Technical data

Degree of protection

IP67

## **Matching products**

99 9206 00 03 - Female cable connector black 99 9210 00 04 - Female cable connector black 99 9214 00 05 - Female cable connector black 99 9226 00 08 - Female cable connector black 99 9206 050 03 - Female cable connector, red 99 9210 050 04 - Female cable connector, red 99 9214 050 05 - Female cable connector, red 99 9226 050 08 - Female cable connector, red 99 9206 060 03 - Female cable connector, blue 99 9210 060 04 - Female cable connector, blue 99 9214 060 05 - Female cable connector, blue 99 9226 060 08 - Female cable connector, blue 99 9206 070 03 - Female cable connector, green 99 9210 070 04 - Female cable connector, green 99 9214 070 05 - Female cable connector, green 99 9226 070 08 - Female cable connector,