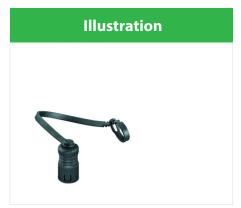

## **Accessory data sheet**

Product description Protection cap for female cable connector

Order number 08 2823 000 000