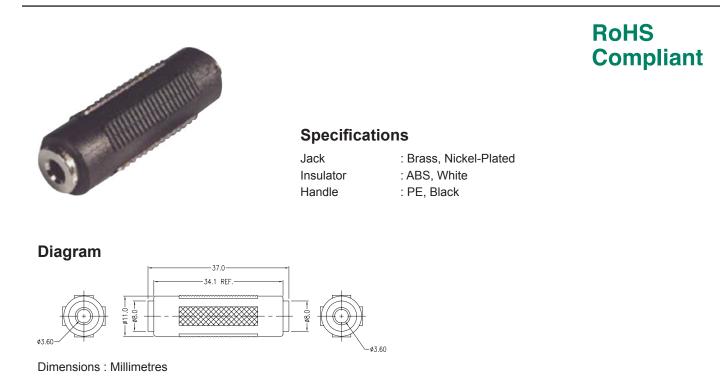

## 3.5mm Stereo Plastic Audio Coupler

## Part Number Table

| Description                        | Part Number |
|------------------------------------|-------------|
| 3.5mm Stereo Plastic Audio Coupler | 27-5040     |

Important Notice : This data sheet and its contents (the "Information") belong to the members of the AVNET group of companies (the "Group") or are licensed to it. No licence is granted for the use of it other than for information purposes in connection with the products to which it relates. No licence of any intellectual property rights is granted. The Information is subject to change without notice and replaces all data sheets previously supplied. The Information supplied is believed to be accurate but the Group assumes no responsibility for its accuracy or completeness, any error in or omission from it or for any use made of it. Users of this data sheet should check for themselves the Information or use of it (including liability resulting from negligence or where the Group was aware of the possibility for loss or damage arising) is excluded. This will not operate to limit or restrict the Group's liability for death or personal injury resulting from its negligence. MCM is the registered trademark of Premier Farnell Limited 2019.