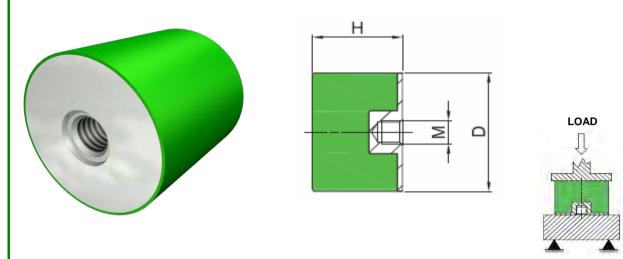

## **Bobbin Mount End Stop - Type DE (Female)**

The Type VP Bobbin Mount End Stops are designed to be used on a wide range of applications to prevent shocks and over-loading thanks to their progressive absorption.

They are manufactured from Natural Rubber in a variety of hardnesses to suit the application, and have a zinc plated steel end section with either welded or cold formed threads.

This range comes with a Female thread on one end that is captive to avoid compromise to the integrity or functionality of the Rubber section.

| RS Ref:  | Fibet Ref:  | D  | Н  | М   | IRHD | Stiffness<br>(DaN/mm) | Max. Static<br>Deflection<br>(mm) | Maximum<br>Stiffness<br>(DaN) |
|----------|-------------|----|----|-----|------|-----------------------|-----------------------------------|-------------------------------|
| 257-8729 | 1610DE04-45 | 16 | 10 | M4  | 45   | 8.1                   | 2.0                               | 16.2                          |
| 777-3247 | 1615DE05-45 | 16 | 15 | M5  | 45   | 4.3                   | 3.0                               | 12.9                          |
| 257-8735 | 1620DE05-45 | 16 | 20 | М5  | 45   | 4.3                   | 4.0                               | 17.2                          |
| 257-8757 | 2015DE06-60 | 20 | 15 | М6  | 60   | 13.3                  | 3.0                               | 39.9                          |
| 777-3250 | 2025DE06-60 | 20 | 25 | М6  | 60   | 5.5                   | 5.0                               | 27.5                          |
| 257-8763 | 3017DE08-60 | 30 | 17 | M8  | 60   | 29.0                  | 3.4                               | 98.6                          |
| 777-3241 | 3022DE08-45 | 30 | 22 | M8  | 45   | 9.8                   | 4.4                               | 43.1                          |
| 720-3366 | 5021DE10-60 | 50 | 21 | M10 | 60   | 100.0                 | 4.2                               | 420.0                         |
| 720-3360 | 7540DE12-60 | 75 | 40 | M12 | 60   | 93.3                  | 8.0                               | 746.4                         |
|          |             |    |    |     |      |                       |                                   |                               |
|          |             |    |    |     |      |                       |                                   |                               |
|          |             |    |    |     |      |                       |                                   |                               |
|          |             |    |    |     |      |                       |                                   |                               |
|          |             |    |    |     |      |                       |                                   |                               |