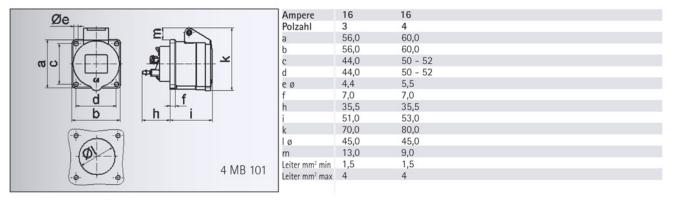

## Order number: 13686 panel mounting socket outlet Quick-Connect, straight

| Ampere                | 16A                                                                      |  |
|-----------------------|--------------------------------------------------------------------------|--|
| Poles                 | 3p (2P+PE)                                                               |  |
| Orientation           | 6 h                                                                      |  |
| Voltage               | 200 up to 250V                                                           |  |
| Frequency             | 50 and 60Hz                                                              |  |
| Protection            | IP44                                                                     |  |
| Color Code            | RAL 5010 blue (Hinged Cover)                                             |  |
| Connection Design     | screwless spring terminals as cage clamp with Kontext-<br>contact button |  |
| Contact carrier       | made of Polyamide contacts are brass                                     |  |
| Material of enclosure | Housing material PA6(GB+GF)30 RAL 7035                                   |  |