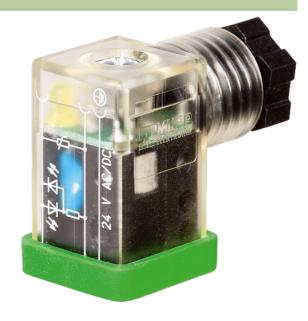

## SVS ECO LED VALVE PLUG FORM CI 9.4 MM LED VDR 110V

2+PE field-wireable M12

Form CI (9.4 mm) 110 V AC/DC with LED and VDR metric

## Illustration

Height: 26 mm

Product may differ from Image