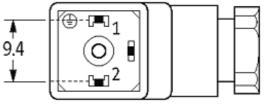

## Illustration

Height: 26 mm

Product may differ from Image

## **Approvals**

| Form                          |                                         |
|-------------------------------|-----------------------------------------|
| Form                          | 30215                                   |
| Technical Data                |                                         |
| Operating voltage             | 110 V AC/DC (95121 V AC/DC)             |
| Operating current per contact | max. 1.5 A                              |
| Connection cross section      | 0.340.5 mm²                             |
| Sealing range (cable Ø)       | 46 mm                                   |
| Locking of ports              | M3 (recommended torque 0.4 Nm)          |
| Compression gland             | M12 × 1.75 mm                           |
| Contact figure                | Cable outlet can be turned in 90° steps |
| Protection                    | IP65 inserted and tightened             |
| General data                  |                                         |
| Temperature range             | -40+60 °C                               |
| Commercial data               |                                         |
| country of origin             | HU                                      |
| customs tariff number         | 85369010                                |
| minimum order quantity        | 1                                       |