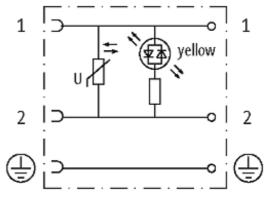

## **Approvals**

| Form                          |                                         |
|-------------------------------|-----------------------------------------|
| Form                          | 30215                                   |
| Technical Data                |                                         |
| Operating voltage             | 110 V AC/DC (95121 V AC/DC)             |
| Operating current per contact | max. 1.5 A                              |
| Connection cross section      | 0.340.5 mm²                             |
| Sealing range (cable Ø)       | 46 mm                                   |
| Locking of ports              | M3 (recommended torque 0.4 Nm)          |
| Compression gland             | M12 × 1.75 mm                           |
| Contact figure                | Cable outlet can be turned in 90° steps |
| Protection                    | IP65 inserted and tightened             |
| General data                  |                                         |
| Temperature range             | -40+60 °C                               |
| Commercial data               |                                         |
| country of origin             | HU                                      |
| customs tariff number         | 85369010                                |
| minimum order quantity        | 1                                       |