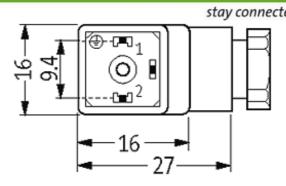

## Illustration

Height: 26 mm

Product may differ from Image

## **Approvals**

| Form                          |                                         |
|-------------------------------|-----------------------------------------|
| Form                          | 30215                                   |
| Technical Data                |                                         |
| Operating voltage             | 110 V AC/DC (95121 V AC/DC)             |
| Operating current per contact | max. 1.5 A                              |
| Connection cross section      | 0.340.5 mm²                             |
| Sealing range (cable Ø)       | 46 mm                                   |
| Locking of ports              | M3 (recommended torque 0.4 Nm)          |
| Compression gland             | M12 × 1.75 mm                           |
| Contact figure                | Cable outlet can be turned in 90° steps |
| Protection                    | IP65 inserted and tightened             |
| General data                  |                                         |
| Temperature range             | -40+60 °C                               |
| Commercial data               |                                         |
| country of origin             | HU                                      |
| customs tariff number         | 85369010                                |
| minimum order quantity        | 1                                       |