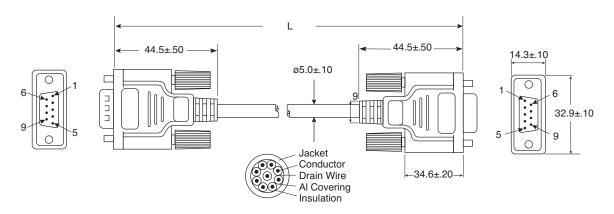

## **DIMENSIONS: mm**

| SPECIFICATIONS     |                               |  |
|--------------------|-------------------------------|--|
| Molding PVC Color: | Beige                         |  |
| Screw:             | 4-40                          |  |
| Cable:             | 28 AWG                        |  |
| Maximum Current:   | 500mA                         |  |
| Insulator:         | PBT with 30% Glass Fiber      |  |
| Housing:           | Nickel Plated Steel           |  |
| Pin:               | Brass Contact 1u" Gold Plated |  |

| Mouser    | Description           | L       |
|-----------|-----------------------|---------|
| Stock No. | Besonption            | mm      |
| 172-0910  | DB9P M / 9p F 10 Feet | 3050±50 |
| 172-0906  | DB9P M / 9p F 6 Feet  | 1830±50 |