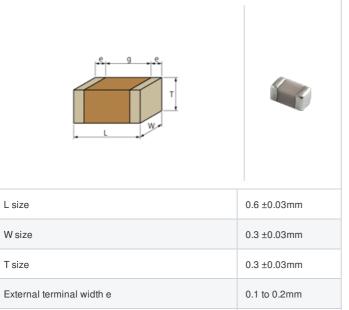

## Shape

## **Specifications**

Size code in inch(mm)

Distance between external terminals g

| Capacitance                                      | 20pF ±5%    |
|--------------------------------------------------|-------------|
| Rated voltage                                    | 25Vdc       |
| Temperature characteristics (complied standard)  | C0G(EIA)    |
| Temperature coefficient                          | 0±30ppm/°C  |
| Temperature range of temperature characteristics | 25 to 125°C |
| Operating temperature range                      | -55 to 125℃ |

0.2mm min.

0201 (0603M)

1 of 1

<sup>1.</sup> This datasheet is downloaded from the website of Murata Manufacturing Co., Ltd. Therefore, it's specifications are subject to change or our products in it may be discontinued without advance notice. Please check with our sales representatives or product engineers before ordering.