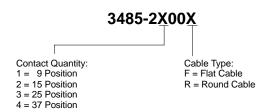

| [ 24.9 ] | [ 6.86 ] |
| 8215, 8315              | 1.63       | 1.31     | 0.28     |
|                         | [ 41.4 ]   | [ 33.3 ] | [ 7.11 ] |
| 8225, 8325              | 2.17       | 1.85     | 0.34     |
|                         | [ 55.1 ]   | [ 47.0 ] | [ 8.64 ] |
| 8237, 8337              | 2.82       | 2.50     | 0.38     |
|                         | [ 71.6 ]   | [ 63.5 ] | [ 9.65 ] |

Note:

Use only with thru hole style flange on connector. Inserts will interfere with shell housing.

## Inch [mm]

| Tolerance Unless Noted |      |       |        |  |
|------------------------|------|-------|--------|--|
|                        | .0   | .00   | .000   |  |
| Inch                   | ± .1 | ± .01 | ± .005 |  |

[ ] Dimensions for Reference only

## **Ordering Information**



TS-0037-09 Sheet 2 of 2