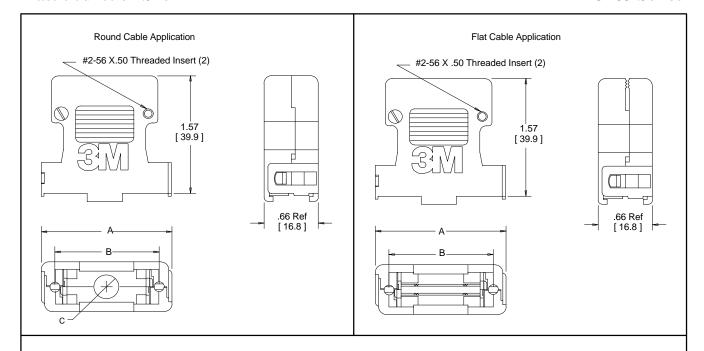

Mounting Hardward: See Specification Sheet TS-0142

| Used On 3M<br>Connector | Dimensions |          |          |
|-------------------------|------------|----------|----------|
|                         | A Ref      | B Ref    | C Ref    |
| 8209, 8309              | 1.30       | 0.98     | 0.27     |
|                         | [ 33.0 ]   | [ 24.9 ] | [ 6.86 ] |
| 8215, 8315              | 1.63       | 1.31     | 0.28     |
|                         | [ 41.4 ]   | [ 33.3 ] | [ 7.11 ] |
| 8225, 8325              | 2.17       | 1.85     | 0.34     |
|                         | [ 55.1 ]   | [ 47.0 ] | [ 8.64 ] |
| 8237, 8337              | 2.82       | 2.50     | 0.38     |
|                         | [ 71.6 ]   | [ 63.5 ] | [ 9.65 ] |

Note:

Use only with thru hole style flange on connector. Inserts will interfere with shell housing.

## Inch [mm]

| Tolerance Unless Noted |      |       |        |  |
|------------------------|------|-------|--------|--|
|                        | .0   | .00   | .000   |  |
| Inch                   | ± .1 | ± .01 | ± .005 |  |

[ ] Dimensions for Reference only