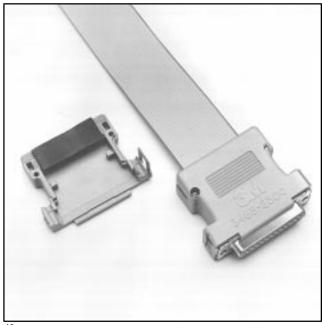

## D Sub Connectors

Plastic Junction Shell 3485 Series

- Uses standard hardware
- Light weight, compact size
- Full family of sizes

TS-0037-09 Sheet 1 of 2

Date Modified: February 19, 1999

16

## **Physical**

Shell

Material: Glass Filled Polyester (PBT)

Flammability: UL 94V-0 Color: Gray

Insert: Brass

**Tape:** 3M +130C Rubber Tape (3485-2X00F Only)

**Screw:** (2)  $2-56 \times .50$  Roundhead Steel Zinc