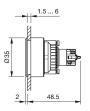

#### Mounting

Design Mounting cut-out flush Ø 30,5 mm

Ø 35 mm

round

**Front** Front dimension Front shape

#### Dimensions