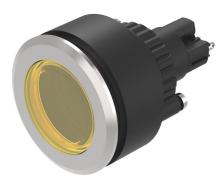

#### K14-040.220072 - Indicator

Attention: The preview is based on a sample product. This can differ from your current configuration.

#### Other Attributes

Weight Operation current Operating voltage 0.031 kg 7/14 mA ±15 % 28 V AC/DC

illuminative

transparent

vellow

Plastic

flush

IP67

#### Actuator Housing colour

Housing material

Illumination LED colour

Function Indicator

Soldering terminal

black Plastic

yellow