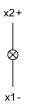

ased on a sample product. This can differ from your current configuration.

#### Mounting

Design Mounting cut-out flush Ø 30,5 mm

Ø 35 mm

round

**Front** Front dimension Front shape

#### Other Attributes

Weight Operation current Operating voltage 0.031 kg 7/14 mA ±15 % 28 V AC/DC

illuminative

transparent

vellow

Plastic

flush

IP67

#### **Operating-/Indication part**

Lens illumination Lens colour Lens material Lens optics Lens profile

IP-Rating Front protection

Connection Method Terminal

#### Actuator Housing colour

Housing material

Illumination LED colour

Function Indicator



Soldering terminal

black Plastic

yellow



# EAO – Your Expert Partner for Human Machine Interfaces

K14-040.220072 - Indicator

#### Dimensions



#### Mounting cut-outs



#### Wiring diagram



eao

### **Mouser Electronics**

Authorized Distributor

Click to View Pricing, Inventory, Delivery & Lifecycle Information:

EAO: <u>K14-040.220072</u>