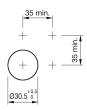

#### Mounting

Design Mounting cut-out flush Ø 30,5 mm

Ø 35 mm

round

**Front** Front dimension Front shape

#### Mounting cut-outs