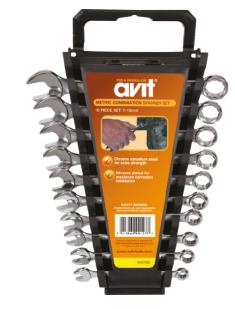

## **Product Specification PDF**

Correct as of 5th Aug 2019

Metric Combination Spanner Set

Avit AV07020

Commodity code 8204110000

IN

5013969991277

Carl Brand Innovation

| Features & |  |
|------------|--|
| Benefits   |  |

Date Brand

Product Description

Barcode

Country of origin

 $\sim$  Chrome vanadium steel for extra strength  $\sim$  Chrome plated for maximum corrosion resistance  $\sim$  Contents: 7, 8, 9, 10, 11, 12, 13, 14, 15 & 16mm