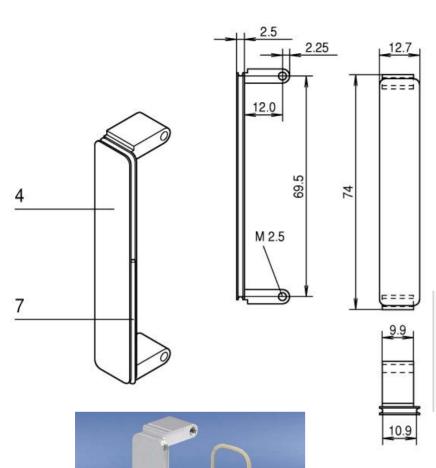

Part no.: 20835-598

## Features:

The mezzanine front panel is fitted into the PMC front panel cut-outs; EMC shielding is provided through a conductive O-ring

## Material:

Aluminium profile (anodised, conductive surface) Zinc die-cast (untreated, black or chrome-plated, mat)

## Delivery comprises: kit

| ltem | Qty | Description                                                           |
|------|-----|-----------------------------------------------------------------------|
| 4    | 1   | PMC Mezzanine front panel, Al extrusion, anodised, conductive surface |
| 7    | 1   | EMC sealing (O-ring), Cho-Seal                                        |