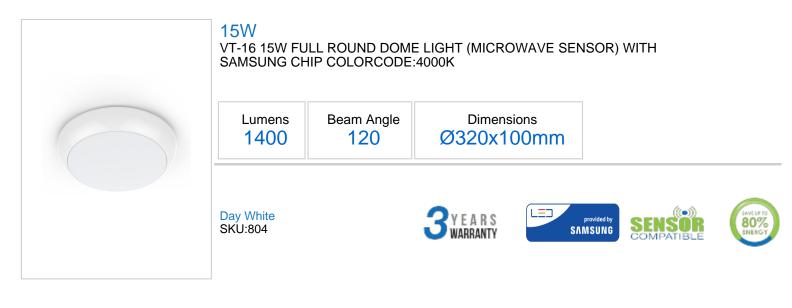

## **Technical Information**

| Watts:              | 15                     |
|---------------------|------------------------|
| Lumens:             | 1400                   |
| Shape:              | Round                  |
| Beam Angle:         | 120                    |
| Hold Time:          | 30s,40s,50s customized |
| Detection Distance: | 3-6M                   |
| Detection Angle:    | 120/360                |
| Detection Range:    | Max 10Mx6M             |
| Unit Color:         | White                  |
| Body Type:          | PC                     |

## Features

- Premium quality LEDs with reliable lifetime
- Efficient thermal management technology
- 100% PC for Endurance/Durability ~~~~~~
  - Maintained operation suitable for long working hours
  - High Power LED Samsung Chip
  - Range of Dome Lights for Elegance-Ambience-Utility-Security-Weatherproof
  - Constant current LED Driver for Instant start and consistent operation
  - Complies with LM-80
  - Applications Office, Art Gallery, Display Case, Accent Lighting etc.