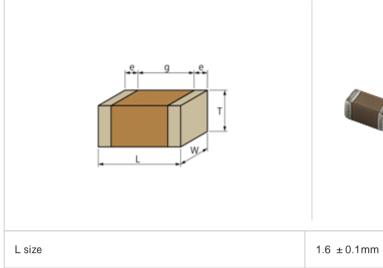

### Shape

| L size                                | 1.6 ±0.1mm   |
|---------------------------------------|--------------|
| W size                                | 0.8 ±0.1mm   |
| T size                                | 0.8 ±0.1mm   |
| External terminal width e             | 0.2 to 0.5mm |
| Distance between external terminals g | 0.5mm min.   |
| Size code in inch(mm)                 | 0603 (1608)  |