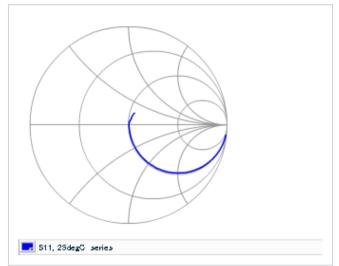

#### DC bias characteristics

Capacitance - temperature characteristics

S parameter (Smith chart S11)

AC voltage characteristics

2 of 2

This PDF data has only typical specifications because there is no space for detailed specifications.