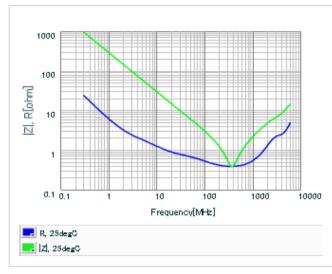

#### DC bias characteristics

Capacitance - temperature characteristics

S parameter (Smith chart S11)

AC voltage characteristics

2 of 2

This PDF data has only typical specifications because there is no space for detailed specifications.