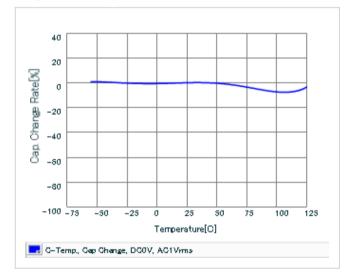

#### DC bias characteristics

Capacitance - temperature characteristics

S parameter (Smith chart S11)

AC voltage characteristics

2 of 2

This PDF data has only typical specifications because there is no space for detailed specifications.