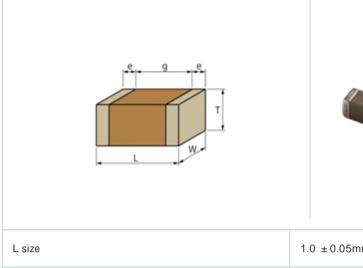

# Shape

|--|

| L size                                | 1.0 ± 0.05mm      |
|---------------------------------------|-------------------|
| W size                                | $0.5 \pm 0.05$ mm |
| T size                                | 0.5 ± 0.05mm      |
| External terminal width e             | 0.15 to 0.35mm    |
| Distance between external terminals g | 0.3mm min.        |
| Size code in inch(mm)                 | 0402 (1005)       |