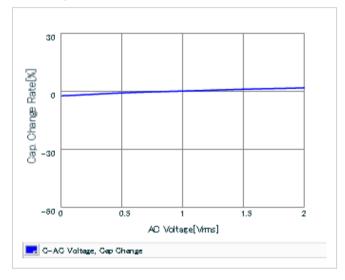

#### DC bias characteristics

Capacitance - temperature characteristics

S parameter (Smith chart S11)

AC voltage characteristics

2 of 2

This PDF data has only typical specifications because there is no space for detailed specifications.