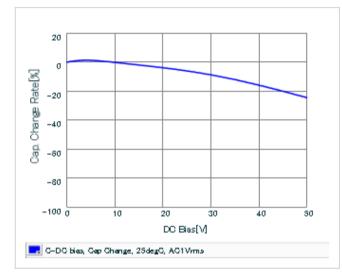

#### DC bias characteristics

Capacitance - temperature characteristics

S parameter (Smith chart S11)

AC voltage characteristics

2 of 2

This PDF data has only typical specifications because there is no space for detailed specifications.