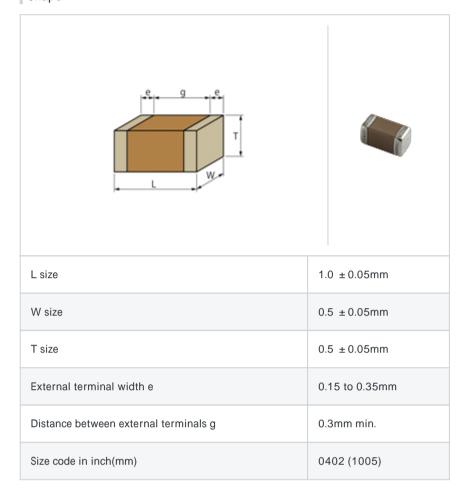

# GRM155R71H222JA01#

"#" indicates a package specification code.











< List of part numbers with package codes > GRM155R71H222JA01D , GRM155R71H222JA01W , GRM155R71H222JA01J

#### Shape



### References

| Packaging | Specifications                                              | Minimum quantity |
|-----------|-------------------------------------------------------------|------------------|
| D         | 180mm Paper taping                                          | 10000            |
| J         | 330mm Paper taping                                          | 50000            |
| W         | 180mm Paper taping (W8P1*)  * Width: 8mm, Pocket pitch: 1mm | 20000            |

| Mass (typ.) |       |  |
|-------------|-------|--|
| 1 piece     | 1.6mg |  |
| 180mm Reel  | 118g  |  |

## Specifications

| Capacitance                                      | 2200pF ± 5% |
|--------------------------------------------------|-------------|
| Rated voltage