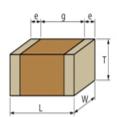

Note: This datasheet may be out of date.

Please download the latest datasheet of GRM155R61C102KA01# from the official website of Murata Manufacturing Co., Ltd.

http://www.murata.com/en-us/products/productdetail?partno=GRM155R61C102KA01%23

"#" indicates a package specification code.

# GRM155R61C102KA01#













< List of part numbers with package codes > GRM155R61C102KA01J GRM155R61C102KA01W

### GRM155R61C102KA01D



## Appearance & Shape







### References

| Packaging | Specifications          | Standard Packing Quantity |
|-----------|-------------------------|---------------------------|
| J         | 330mm Paper Tape        | 50000                     |
| W         | 180mm Paper Tape (W8P1) | 20000                     |
| D         | 180mm Paper Tape        | 10000                     |

| Mass (typ.) |       |  |
|-------------|-------|--|
| 1 piece     | 1.6mg |  |
| φ180mm Reel | 118g  |  |

1 of 2

#### Attention

1. This datasheet is downloaded from the website of Murata Manufacturing Co., Ltd. Therefore, it's specifications are subject to change or our products in it may be discontinued without advance notice. Please check with our sales representatives or product engineers before ordering.

2. This datasheet has