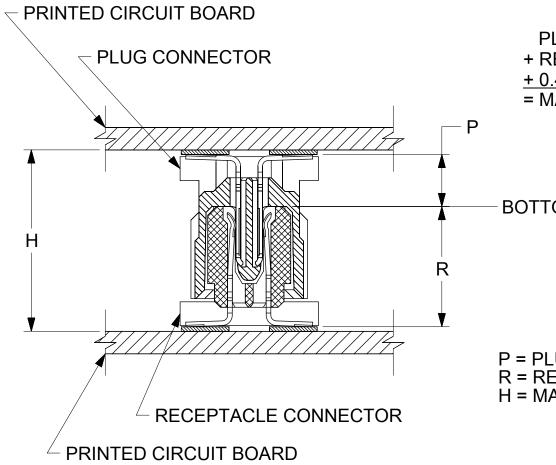

## RECOMMENDED PLUG/RECEPTACLE COMBINATION FOR MATED STACK HEIGHT PER EIA STANDARD 700 AAAB

| MATED STACK<br>HEIGHT | RECEPTACLE<br>HEIGHT | RECEPTACLE<br>SERIES NO. | PLUG HEIGHT | PLUG SERIES<br>NO. |  |  |
|-----------------------|----------------------|--------------------------|-------------|--------------------|--|--|
| 11.00                 | 7.30                 | 71439-1***               | 3.30        | 71436-1***         |  |  |
| 12.00                 | 7.30                 | 71439-1***               | 4.30        | 71436-2***         |  |  |

PLUG STACK HEIGHT + RECEPTACLE STACK HEIGHT <u>+ 0.40 (SOLDER PASTE ALLOWANCE)</u> = MATED STACK HEIGHT

- BOTTOMING SURFACE

P = PLUG STACK HEIGHT R = RECEPTACLE STACK HEIGHT H = MATED STACK HEIGHT