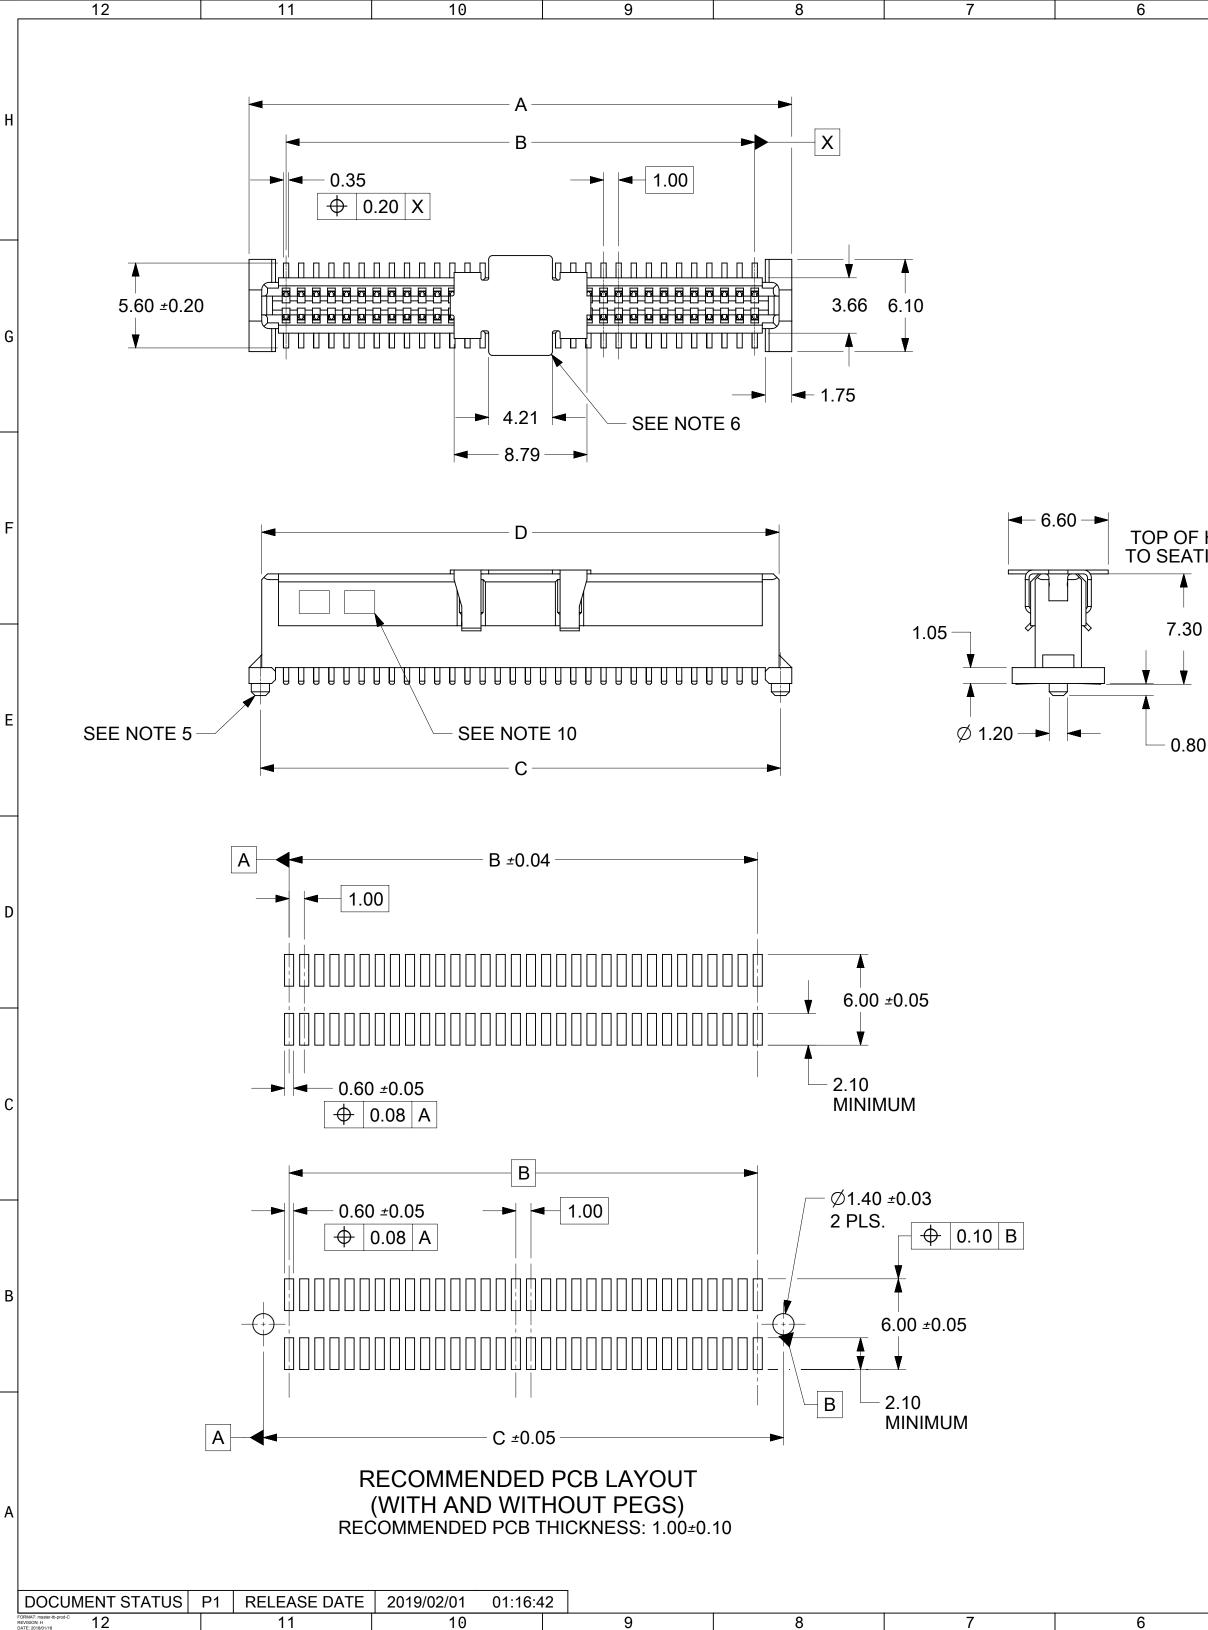

| 5                                                                                                                                                                                                                                                                                                                                                                                                                                                                                                                                                             | 4                                                                                                                                                        | 3                                                                                                      | 2 1                                                                             |                                               |                     |             |              | 1 |  |
|---------------------------------------------------------------------------------------------------------------------------------------------------------------------------------------------------------------------------------------------------------------------------------------------------------------------------------------------------------------------------------------------------------------------------------------------------------------------------------------------------------------------------------------------------------------|----------------------------------------------------------------------------------------------------------------------------------------------------------|--------------------------------------------------------------------------------------------------------|---------------------------------------------------------------------------------|-----------------------------------------------|---------------------|-------------|--------------|---|--|
|                                                                                                                                                                                                                                                                                                                                                                                                                                                                                                                                                               |                                                                                                                                                          |                                                                                                        | CIRCUIT<br>SIZE                                                                 | DIM.A                                         | DIM.B               | DIM.C       | DIM.D        |   |  |
|                                                                                                                                                                                                                                                                                                                                                                                                                                                                                                                                                               |                                                                                                                                                          |                                                                                                        | 20                                                                              | 13.90                                         | 9.00                | 12.40       | 12.22        | H |  |
|                                                                                                                                                                                                                                                                                                                                                                                                                                                                                                                                                               |                                                                                                                                                          |                                                                                                        | 30                                                                              | 18.90                                         | 14.00               | 17.40       | 17.22        |   |  |
|                                                                                                                                                                                                                                                                                                                                                                                                                                                                                                                                                               |                                                                                                                                                          |                                                                                                        | 40                                                                              | 23.90                                         | 19.00               | 22.40       | 22.22        | - |  |
|                                                                                                                                                                                                                                                                                                                                                                                                                                                                                                                                                               |                                                                                                                                                          |                                                                                                        | 50                                                                              | 28.90                                         | 24.00               | 27.40       | 27.22        |   |  |
|                                                                                                                                                                                                                                                                                                                                                                                                                                                                                                                                                               |                                                                                                                                                          |                                                                                                        | 60                                                                              | 33.90                                         | 29.00               | 32.40       | 32.22        |   |  |
|                                                                                                                                                                                                                                                                                                                                                                                                                                                                                                                                                               |                                                                                                                                                          |                                                                                                        | 64                                                                              | 35.90                                         | 31.00               | 34.40       | 34.22        | - |  |
|                                                                                                                                                                                                                                                                                                                                                                                                                                                                                                                                                               |                                                                                                                                                          |                                                                                                        | 70                                                                              | 38.90                                         | 34.00               | 37.40       | 37.22        | G |  |
|                                                                                                                                                                                                                                                                                                                                                                                                                                                                                                                                                               |                                                                                                                                                          |                                                                                                        | 80                                                                              | 43.90                                         | 39.00               | 42.40       | 42.22        | - |  |
|                                                                                                                                                                                                                                                                                                                                                                                                                                                                                                                                                               |                                                                                                                                                          |                                                                                                        | 84                                                                              | 45.90                                         | 41.00               | 44.40       | 44.22        | - |  |
|                                                                                                                                                                                                                                                                                                                                                                                                                                                                                                                                                               |                                                                                                                                                          |                                                                                                        | 90                                                                              | 48.90                                         | 44.00               | 47.40       | 47.22        |   |  |
|                                                                                                                                                                                                                                                                                                                                                                                                                                                                                                                                                               |                                                                                                                                                          |                                                                                                        | 100                                                                             | 53.90                                         | 49.00               | 52.40       | 52.22        |   |  |
| HOUSING                                                                                                                                                                                                                                                                                                                                                                                                                                                                                                                                                       |                                                                                                                                                          |                                                                                                        | 110                                                                             | 58.90                                         | 54.00               | 57.40       | 57.22        | F |  |
| TING PLANE                                                                                                                                                                                                                                                                                                                                                                                                                                                                                                                                                    |                                                                                                                                                          |                                                                                                        | 120                                                                             | 63.90                                         | 59.00               | 62.40       | 62.22        |   |  |
| 0 +0.18                                                                                                                                                                                                                                                                                                                                                                                                                                                                                                                                                       |                                                                                                                                                          |                                                                                                        | LL                                                                              |                                               |                     | l           |              |   |  |
|                                                                                                                                                                                                                                                                                                                                                                                                                                                                                                                                                               | ERIAL: G.F. THERN<br>NOTE: HOUSING<br>ERIAL: PHOSPHOI                                                                                                    | COLOR FOR                                                                                              | R - 1664 (O                                                                     | NLY) IS                                       | -                   |             | TE           | E |  |
| VACCUM CAP<br>2. PLATING ON C<br>0.00076 M<br>0.0019 MI<br>OVER NIC<br>*THE PRIMARY<br>RoHS DIRECTI<br>CARTONS WIT                                                                                                                                                                                                                                                                                                                                                                                                                                            | MATERIAL: STAINL<br>ONTACTS IS AS FO<br>INIMUM GOLD PLA<br>NIMUM TIN PLATIN<br>KEL PLATING OVE<br>SHIPPING CARTO<br>VE 2002/95/EC AND<br>HOUT THIS LABEL | LESS STEEL<br>OLLOWS:<br>ATING IN CO<br>IG IN TERMI<br>ERALL.<br>N WILL BE L<br>D ELV ANNE<br>MAY CONT | .; 0.255 THI<br>DNTACT AF<br>INAL AREA<br>LABLED "C<br>EX II OF DIF<br>AIN PROD | CK<br>REA,<br>,<br>OMPLA<br>RECTIVE<br>UCT WI | E 2000/5<br>TH LEAI | D.          |              | D |  |
| <ol> <li>THIS PART, WHEN MATED WITH MOLEX 1.0mm PLUG CONNECTOR SERIES 71436,<br/>CONFORMS TO MOLEX PRODUCT SPECIFICATION PS-71436-9999. REFER TO<br/>CHART ON SHEET 2 FOR MATED STACK HEIGHTS FOR THIS RECEPTACLE.</li> <li>PACKAGING SPECIFICATIONS: REFER TO CHART ON SHEET 2.</li> <li>PEGS ARE OPTIONAL. REFER TO CHART ON SHEET 2.</li> <li>VACCUM PICK &amp; PLACE CAP IS OPTIONAL . REFER TO CHART ON SHEET 2.</li> <li>THIS PART CONFORMS TO EIA STANDARD 700 AAAB FOR 1.0mm TWO-PART<br/>CONNECTORS FOR USE WITH PARALLEL PRINTED BOARDS.</li> </ol> |                                                                                                                                                          |                                                                                                        |                                                                                 |                                               |                     |             |              |   |  |
| 9. 64-CIRCUIT RE                                                                                                                                                                                                                                                                                                                                                                                                                                                                                                                                              | OF SMT TAILS: 0.7<br>CEPTACLE ASSEN<br>TION PURPOSES<br>TAMP IS WEEK, YE                                                                                 | MBLY WITH<br>ONLY.                                                                                     |                                                                                 |                                               |                     |             |              | В |  |
| SYMBOLS THIS DRAWING CONTAINS INFORMATION                                                                                                                                                                                                                                                                                                                                                                                                                                                                                                                     |                                                                                                                                                          |                                                                                                        | NOLOGIES, LLC AND                                                               | SHOULD NOT                                    | BE USED WITH        | HOUT WRITTE | N PERMISSION |   |  |
| $\overrightarrow{F} = 0 \qquad \text{mm} \qquad 4:1 \qquad \text{CURRE}$                                                                                                                                                                                                                                                                                                                                                                                                                                                                                      | INT REV DESC: REDRAWN                                                                                                                                    | N IN NX                                                                                                |                                                                                 | m                                             |                     | X           |              |   |  |
| ANGULAR TOL ± 0.5                                                                                                                                                                                                                                                                                                                                                                                                                                                                                                                                             |                                                                                                                                                          |                                                                                                        |                                                                                 |                                               |                     |             |              |   |  |
|                                                                                                                                                                                                                                                                                                                                                                                                                                                                                                                                                               | ): JKACHLIC<br>: JKACHLIC                                                                                                                                | 2019/02/01                                                                                             |                                                                                 |                                               | STOMED              |             | <u></u>      |   |  |
| $\boxed{\bigcirc} = 0 \xrightarrow{2 \text{ PLACES}} \pm 0.13 \text{ INITIA}$                                                                                                                                                                                                                                                                                                                                                                                                                                                                                 | L REVISION:                                                                                                                                              | DC                                                                                                     |                                                                                 |                                               | STOMER              |             |              | A |  |
|                                                                                                                                                                                                                                                                                                                                                                                                                                                                                                                                                               |                                                                                                                                                          | 1995/04/03<br>1995/04/03                                                                               | 7143                                                                            | 391000                                        |                     | PSD 0       | 00 A1        |   |  |
| DRAFT WHERE APPLICABLE THIRD AN                                                                                                                                                                                                                                                                                                                                                                                                                                                                                                                               | GLE PROJECTION DRAWING                                                                                                                                   |                                                                                                        |                                                                                 |                                               |                     |             |              | 1 |  |

WITHIN DIMENSIONS

₢∕──= 0

4

C-SIZE 71439

SEE TABLE

GENERAL MARKET

1 OF 2

| 12 | 11 | 10 | 9 | 8 | 7 | 6 | 5 | 4 | 3 | 2 | 1 |
|----|----|----|---|---|---|---|---|---|---|---|---|
|    |    |    | • |   |   |   |   |   |   |   |   |

## STANDARD

Η

G

F

E

D

С

В