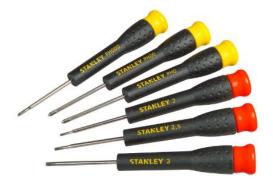

## Features:

- Precision engineered clamp for secure holding of the bit
- Precision screwdriver includes soft grip handle for improved comfort and control
- Colour coded tips for fast tip recognition
- Sets comes with convenient storage case

## **Description:**

The STANLEY 6 Piece Precision Screwdriver Set includes a range of Phillips and Slotted screwdrivers. The soft grip handle provides enhanced comfort and control. The set includes colour coded tips for fast tip recognition. The bits are held securely with the precisely engineered blade clamp which offers a secure hold. The set comes with a convenient storage case.

| Specifications   |                               |
|------------------|-------------------------------|
| Тір Туре         | Slotted/Phillips              |
| Tip Size         | 2, 2.5, 3mm; PH000, PH00, PH0 |
| Screwdriver type | Precision Screwdriver Set     |
| Blade Material   | Steel                         |