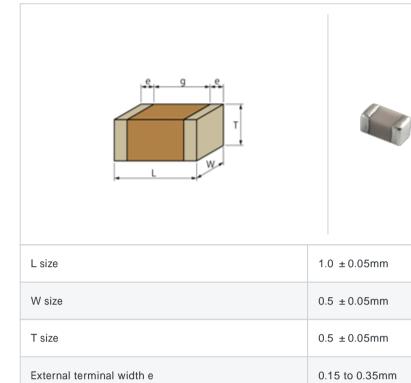

#### Specifications

Size code in inch(mm)

Distance between external terminals g

| Capacitance                                      | 0.90pF ±0.1pF |
|--------------------------------------------------|---------------|
| Rated voltage                                    | 50Vdc         |
| Temperature characteristics (complied standard)  | COG(EIA)      |
| Temperature coefficient                          | 0 ± 30ppm/    |
| Temperature range of temperature characteristics | 25 to 125     |
| Operating temperature range                      | -55 to 125    |