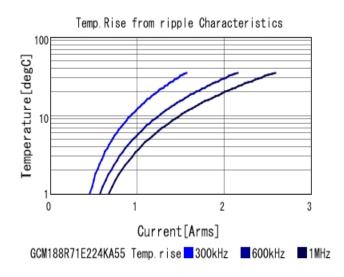

# Characteristic Data

The charts below may show another part number which shares its characteristics.

GCM188R71E224KA55 R DCOV, 25degC

GCM188R71E224KA55 C-DC bias capchange, 25.0degC, AC1.

GCM188R71E224KA55 C-AC Voltage capchange, DCOV, 25.0d