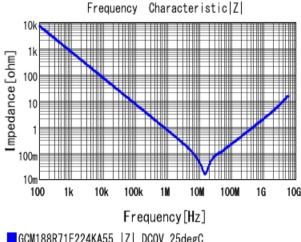

# Characteristic Data

The charts below may show another part number which shares its characteristics.

GCM188R71E224KA55 R DCOV, 25degC

GCM188R71E224KA55 C-DC bias capchange, 25.0degC, AC1.

GCM188R71E224KA55 C-AC Voltage capchange, DCOV, 25.0d