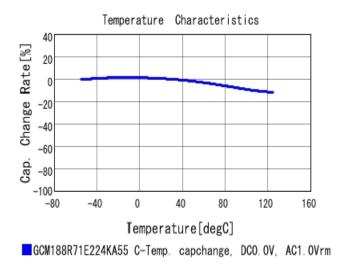

# Characteristic Data

The charts below may show another part number which shares its characteristics.

GCM188R71E224KA55 R DCOV, 25degC

GCM188R71E224KA55 C-DC bias capchange, 25.0degC, AC1.

GCM188R71E224KA55 C-AC Voltage capchange, DCOV, 25.0d