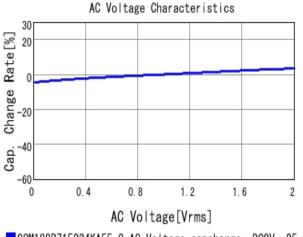

# Characteristic Data

The charts below may show another part number which shares its characteristics.

GCM188R71E224KA55 R DCOV, 25degC

GCM188R71E224KA55 C-DC bias capchange, 25.0degC, AC1.

GCM188R71E224KA55 C-AC Voltage capchange, DCOV, 25.0d