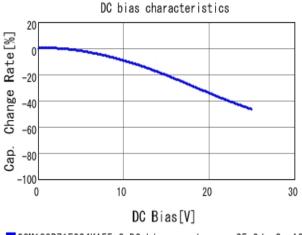

# Characteristic Data

The charts below may show another part number which shares its characteristics.

GCM188R71E224KA55 R DCOV, 25degC

GCM188R71E224KA55 C-DC bias capchange, 25.0degC, AC1.

GCM188R71E224KA55 C-AC Voltage capchange, DCOV, 25.0d