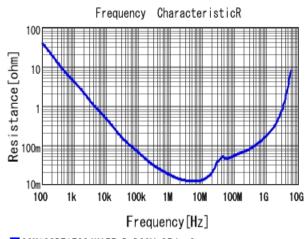

# Characteristic Data

The charts below may show another part number which shares its characteristics.

GCM188R71E224KA55 R DCOV, 25degC

GCM188R71E224KA55 C-DC bias capchange, 25.0degC, AC1.

GCM188R71E224KA55 C-AC Voltage capchange, DCOV, 25.0d