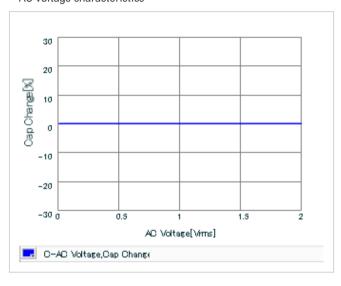

Frequency characteristics (ESR, Impedance)

DC bias characteristics

Capacitance - temperature characteristics

S parameter (Smith chart S11)

AC voltage characteristics

2 of 2