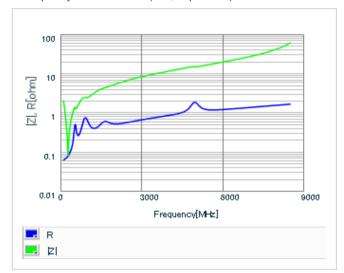

Frequency characteristics (ESR, Impedance)

DC bias characteristics

Capacitance - temperature characteristics

S parameter (Smith chart S11)

AC voltage characteristics

2 of 2