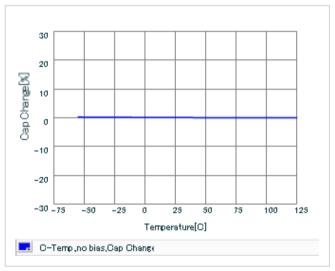

Frequency characteristics (ESR, Impedance)

DC bias characteristics

Capacitance - temperature characteristics

S parameter (Smith chart S11)

AC voltage characteristics

2 of 2