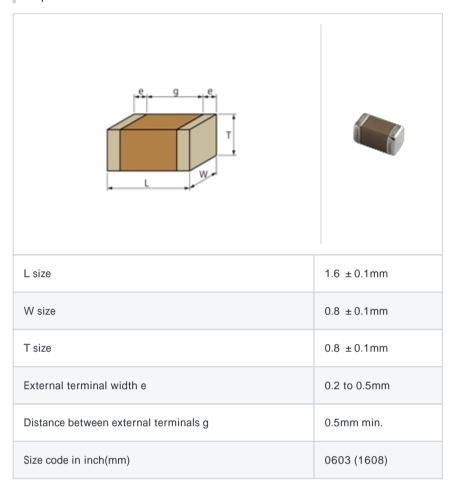

# GCM1885C1H681JA16#

"#" indicates a package specification code.















< List of part numbers with package codes > GCM1885C1H681JA16D , GCM1885C1H681JA16J

#### Shape



### References

| Packaging | Specifications     | Minimum quantity |
|-----------|--------------------|------------------|
| D         | 180mm Paper taping | 4000             |
| J         | 330mm Paper taping | 10000            |

| Mass (typ.) |       |
|-------------|-------|
| 1 piece     | 6.3mg |
| 180mm Reel  | 144g  |

## Specifications

| Capacitance                                      | 680pF ±5%  |
|--------------------------------------------------|------------|
| Rated voltage                                    | 50Vdc      |
| Temperature characteristics (complied standard)  | COG(EIA)   |
| Temperature coefficient                          | 0 ± 30ppm/ |
| Temperature range of temperature characteristics | 25 to 125  |
| Operating temperature range                      |