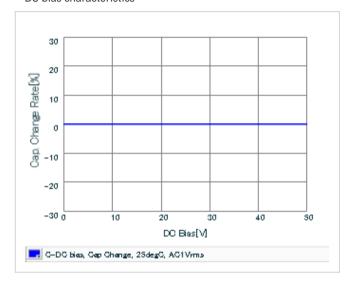

Frequency characteristics (ESR, Impedance)

DC bias characteristics

Capacitance - temperature characteristics

S parameter (Smith chart S11)

AC voltage characteristics

2 of 2