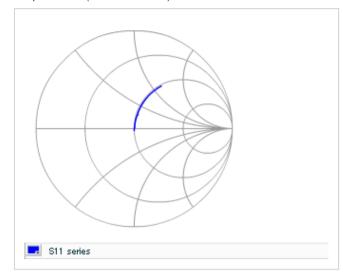

Frequency characteristics (ESR, Impedance)

DC bias characteristics

Capacitance - temperature characteristics

S parameter (Smith chart S11)

AC voltage characteristics

2 of 2