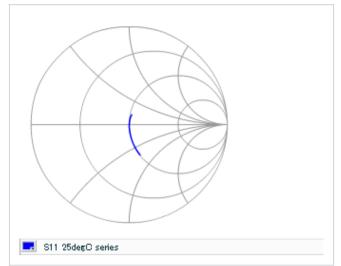

### DC bias characteristics

Capacitance - temperature characteristics

AC voltage characteristics

2 of 2

This PDF data has only typical specifications because there is no space for detailed specifications.

### Specifications

| Capacitance                                      | 47000pF ±10% |
|--------------------------------------------------|--------------|
| Rated voltage                                    | 25Vdc        |
| Temperature characteristics (complied standard)  | X7R(EIA)     |
| Capacitance change rate                          | ± 15.0%      |
| Temperature range of temperature characteristics | -55 to 125   |
| Operating temperature range                      | -55 to 125   |