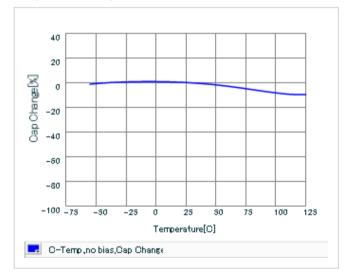

### DC bias characteristics

Capacitance - temperature characteristics

AC voltage characteristics

2 of 2

This PDF data has only typical specifications because there is no space for detailed specifications.

### Specifications

| Capacitance                                      | 47000pF ±10% |
|--------------------------------------------------|--------------|
| Rated voltage                                    | 25Vdc        |
| Temperature characteristics (complied standard)  | X7R(EIA)     |
| Capacitance change rate                          | ± 15.0%      |
| Temperature range of temperature characteristics | -55 to 125   |
| Operating temperature range                      | -55 to 125   |