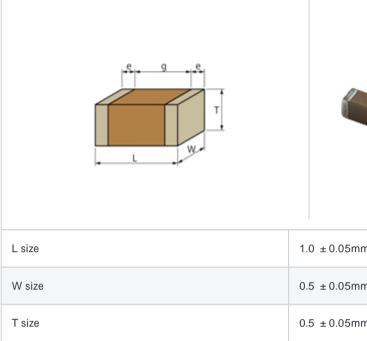

# Shape

|--|

| L size                                | 1.0 ± 0.05mm   |
|---------------------------------------|----------------|
| W size                                | 0.5 ±0.05mm    |
| T size                                | 0.5 ±0.05mm    |
| External terminal width e             | 0.15 to 0.35mm |
| Distance between external terminals g | 0.3mm min.     |
| Size code in inch(mm)                 | 0402 (1005)    |