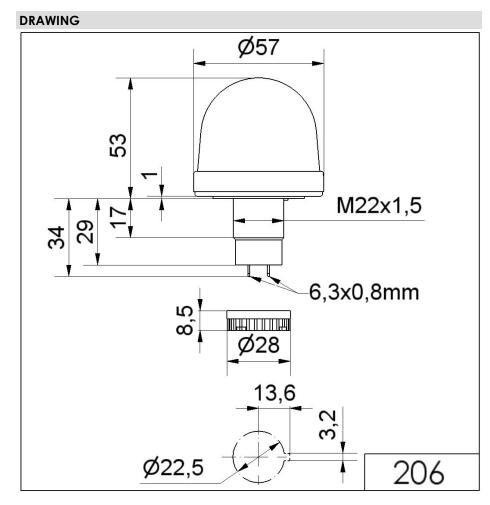

## Permanent Beacon EM 12-48VAC/DC YE

| MECHANICAL DATA             |                   |
|-----------------------------|-------------------|
| Height                      | 87 mm             |
| Diameter                    | 57 mm             |
| Materials                   | PA-GF<br>PC       |
| Dome colour                 | Yellow            |
| Housing colour              | Black             |
| Protection category         | IP65              |
| Connection                  | Flat plug         |
| Type of fixing              | Built-in mounting |
| Working temperature minimum | -20°C             |
| Working temperature maximum | +50°C             |
| Weight with packaging       | 60 g              |
| Product weight              | 39 g              |