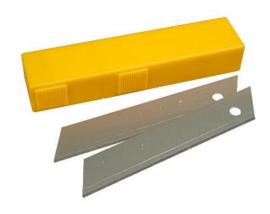

## **STANLEY 25mm Snap-off Knife Blades**

0-11-325

## **Features:**

- Spare blade dispenser with blade breaker and storage of used segments
- Reinforced thickness specially for intensive use (1mm thick)
- 6 breakable blade segments

## **Description:**

The STANLEY 25mm Snap-off Knife Blades have 6 breakable blade segments. The blade dispenser included features a built in blade snapper which can easily be used for safe blade removal and can also be used to store the snapped segments safely. The pack includes 10 blades.