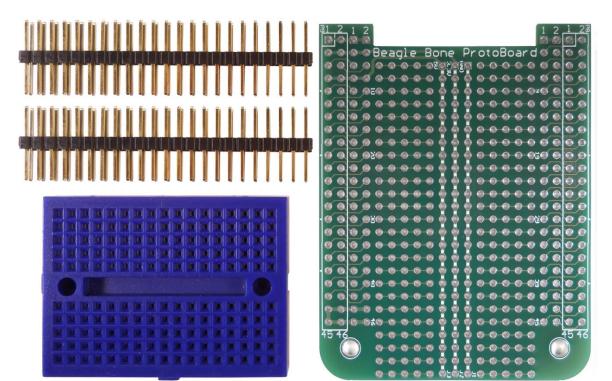

## BeagleBone Through Hole Prototyping Cape(With Headers and Breadboard)

This prototyping cape can be used to add your through hole circuitry to create your own function specific add-on cape to your BeagleBone or BeagleBone Black project. We have designed in ample room for power and ground connections. Included are 2 of our 2x13 special extra long male headers which are designed to make life easier when adding capes on to your BeagleBone and BeagleBone Black projects. Additionally, for your convenience, we have thrown in a 170 Tie Point breadboard with adhesive back.