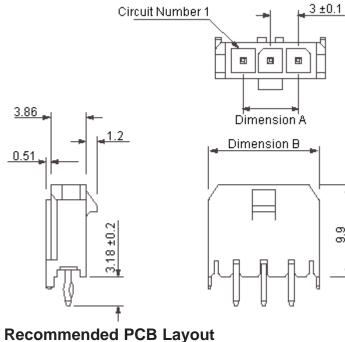

## **Engineering Dimension**

| Number of Positions | Α    | В     | Part Number     |
|---------------------|------|-------|-----------------|
| 2                   | 3.00 | 9.65  | 2261(5561)SA-02 |
| 3                   | 6.00 | 12.65 | 2261(5561)SA-03 |
| 4                   | 9.00 | 15.65 | 2261(5561)SA-04 |

Dimensions : Millimetres

 $3 \pm 0.1$ φ1.27 ±0.05 1.96 ±0.05 Typical φ1.02 ±0.05 ١. 3.0 ±0.1 Typical\_

Dimensions : Millimetres

9.9

| Information purposes in connection with the products to which it relates. No licence<br>of any intellectual property rights is granted. The Information is subject to change with-<br>out notice and replaces all data sheets previously supplied. The Information supplied is<br>believed to be accurate but the Group assumes no responsibility for its accuracy or<br>completeness, any error in or omission from it or for any use made of it. Users of this<br>data sheet should check for themselves the Information and the suitability of the prod-<br>ucts for their purpose and not make any assumptions based on information included or<br>omitted. Liability for loss or damage resulting from any reliance on the Information or | TOLERANCES:    | DRAWN BY:    | DATE:    | DRAWING TITLE:    |            |                     |     |  |
|------------------------------------------------------------------------------------------------------------------------------------------------------------------------------------------------------------------------------------------------------------------------------------------------------------------------------------------------------------------------------------------------------------------------------------------------------------------------------------------------------------------------------------------------------------------------------------------------------------------------------------------------------------------------------------------------------------------------------------------------|----------------|--------------|----------|-------------------|------------|---------------------|-----|--|
|                                                                                                                                                                                                                                                                                                                                                                                                                                                                                                                                                                                                                                                                                                                                                | PURPOSES ONLY. | Geetha       | 08/09/08 | Header - Vertical |            |                     |     |  |
|                                                                                                                                                                                                                                                                                                                                                                                                                                                                                                                                                                                                                                                                                                                                                |                | CHECKED BY:  | DATE:    | SIZE DWG NO.      | E          | LECTRONIC FILE      | REV |  |
|                                                                                                                                                                                                                                                                                                                                                                                                                                                                                                                                                                                                                                                                                                                                                |                | Suresh       | 08/09/08 |                   | M10001655  | 78635-1578641_1_DWG | Α   |  |
|                                                                                                                                                                                                                                                                                                                                                                                                                                                                                                                                                                                                                                                                                                                                                |                | APPROVED BY: | DATE:    |                   | I          |                     |     |  |
|                                                                                                                                                                                                                                                                                                                                                                                                                                                                                                                                                                                                                                                                                                                                                |                | Farnell      | 22/09/08 | SCALE: NTS        | U.O.M.: mm | SHEET: 1 OF         | F 2 |  |