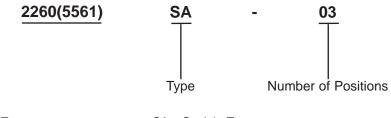

Part Number Explanation:

Type: SA = Straight Type.Number of Positions: 02 = 2, 03 = 3 and 04 = 4 Positions.

http://www.farnell.com

http://www.newark.com

http://www.cpc.co.uk

| (the Globp ) of are incertised to it, No incerces is granted for the Use of it oftent than for<br>information purposes in connection with the products to which it relates. No licence<br>of any intellectual property rights is granted. The information is subject to change with-<br>out notice and replaces all data sheets previously supplied. The Information supplied is<br>believed to be accurate but the Group assumes no responsibility for its accuracy or<br>completeness, any error in or omission from it or for any use made of it. Users of this<br>data sheet should check for themselves the Information and the suitability of the prod-<br>ucts for their purpose and not make any assumptions based on information included or<br>omitted. Liability for loss or damage resulting from any relance on the Information or | TOLERANCES:                                                                         | DRAWN BY:    | DATE:    | DRAWING TITLE:    |            |                       |     |  |  |
|-------------------------------------------------------------------------------------------------------------------------------------------------------------------------------------------------------------------------------------------------------------------------------------------------------------------------------------------------------------------------------------------------------------------------------------------------------------------------------------------------------------------------------------------------------------------------------------------------------------------------------------------------------------------------------------------------------------------------------------------------------------------------------------------------------------------------------------------------|-------------------------------------------------------------------------------------|--------------|----------|-------------------|------------|-----------------------|-----|--|--|
|                                                                                                                                                                                                                                                                                                                                                                                                                                                                                                                                                                                                                                                                                                                                                                                                                                                 | UNLESS OTHERWISE<br>SPECIFIED,<br>DIMENSIONS ARE<br>FOR REFERENCE<br>PURPOSES ONLY. | Geetha       | 08/09/08 | Header - Vertical |            |                       |     |  |  |
|                                                                                                                                                                                                                                                                                                                                                                                                                                                                                                                                                                                                                                                                                                                                                                                                                                                 |                                                                                     | CHECKED BY:  | DATE:    | SIZE DWG NO.      |            | ELECTRONIC FILE       | REV |  |  |
|                                                                                                                                                                                                                                                                                                                                                                                                                                                                                                                                                                                                                                                                                                                                                                                                                                                 |                                                                                     | Suresh       | 08/09/08 | Δ                 | M10001655  | 1578635-1578641_1_DWG | А   |  |  |
|                                                                                                                                                                                                                                                                                                                                                                                                                                                                                                                                                                                                                                                                                                                                                                                                                                                 |                                                                                     | APPROVED BY: | DATE:    |                   |            |                       | ·   |  |  |
|                                                                                                                                                                                                                                                                                                                                                                                                                                                                                                                                                                                                                                                                                                                                                                                                                                                 |                                                                                     | Farnell      | 22/09/08 | SCALE: NTS        | U.O.M.: mm | SHEET: 2 OI           | F 2 |  |  |